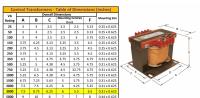

#### **SCHEMATIC/DIAGRAM AND DIMENSION PICTURES**

Single Phase Control Transformer with a capacity of 3000VA, transforming 277 Volts to 120/240 Volts