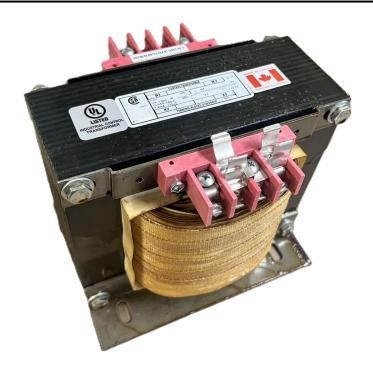

# 3000VA 277 VOLTS TO 120/240 VOLTS SINGLE PHASE CONTROL TRANSFORMER

\$993.72 CAD

Single Phase Control Transformer with a capacity of 3000VA, transforming 277 Volts to 120/240 Volts

**SKU:** CS3000D-K

**Categories:** Control Transformers

#### **SCHEMATIC/DIAGRAM AND DIMENSION PICTURES**

Single Phase Control Transformer with a capacity of 3000VA, transforming 277 Volts to 120/240 Volts