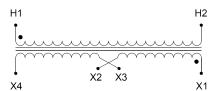

#### **SCHEMATIC/DIAGRAM AND DIMENSION PICTURES**

Single Phase Control Transformer with a capacity of 3000VA, transforming 277 Volts to 120/240 Volts