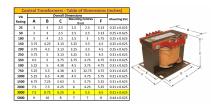

#### SCHEMATIC/DIAGRAM AND DIMENSION PICTURES

Single Phase Control Transformer with a capacity of 3000VA, transforming 277 Volts to 120/240 Volts

**OFFICIAL QUOTE** 

#### **PRODUCT SPECIFICATIONS**

| Weight                     | 70 lbs                                                                                                |
|----------------------------|-------------------------------------------------------------------------------------------------------|
| Phases                     | 1                                                                                                     |
| Connection                 | 1Ph-CT-SD-SD                                                                                          |
| Primary Voltage            | 120/240                                                                                               |
| Primary Max Current        | <u>10.83A</u>                                                                                         |
| Primary Markings           | <u>H1-H2</u>                                                                                          |
| Primary Terminals          | Terminals                                                                                             |
| Secondary Voltage          | 120/240                                                                                               |
| Secondary Max Current      | <u>25A</u>                                                                                            |
| Secondary Markings         | <u>X1-X2-X3-X4</u>                                                                                    |
| Secondary Terminals        | Terminals                                                                                             |
| Primary Taps               | N/A                                                                                                   |
| Conductor Material         | Copper                                                                                                |
| Temperatue Rise            | <u>115°C</u>                                                                                          |
| Insuation Class            | <u>180°C (Class F)</u>                                                                                |
| BIL (Insulation) Level     | <u>10kV</u>                                                                                           |
| Efficiency (@35% Load) %   | N/A                                                                                                   |
| Impedance Range            | <u>5.0 – 7.0%</u>                                                                                     |
| Sound (db)                 | <u>40</u>                                                                                             |
| Enclosure Type             | Core & Coil                                                                                           |
| Enclosure Size             | See Core & Coil Chart                                                                                 |
| Finish/Colour              | N/A                                                                                                   |
| Standards & Certifications | <u>CSA Certified File No. LR34493, UL Listed File No. E110286, ISO 9001:2015</u><br><u>Registered</u> |