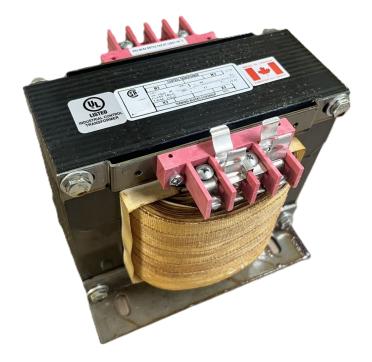

# \$993.72 CAD

Single Phase Control Transformer with a capacity of 3000VA, transforming 277 Volts to 120/240 Volts

SKU: CS3000D-K Categories: <u>Control Transformers</u>

#### SCHEMATIC/DIAGRAM AND DIMENSION PICTURES

Single Phase Control Transformer with a capacity of 3000VA, transforming 277 Volts to 120/240 Volts

**OFFICIAL QUOTE** 

#### **PRODUCT SPECIFICATIONS**

| Weight                     | 70 lbs                                                                                                |
|----------------------------|-------------------------------------------------------------------------------------------------------|
| Phases                     | 1                                                                                                     |
| Connection                 | 1Ph-CT-SD-SD                                                                                          |
| Primary Voltage            | 120/240                                                                                               |
| Primary Max Current        | <u>10.83A</u>                                                                                         |
| Primary Markings           | <u>H1-H2</u>                                                                                          |
| Primary Terminals          | Terminals                                                                                             |
| Secondary Voltage          | 120/240                                                                                               |
| Secondary Max Current      | <u>25A</u>                                                                                            |
| Secondary Markings         | <u>X1-X2-X3-X4</u>                                                                                    |
| Secondary Terminals        | Terminals                                                                                             |
| Primary Taps               | N/A                                                                                                   |
| Conductor Material         | Copper                                                                                                |
| Temperatue Rise            | <u>115°C</u>                                                                                          |
| Insuation Class            | <u>180°C (Class F)</u>                                                                                |
| BIL (Insulation) Level     | <u>10kV</u>                                                                                           |
| Efficiency (@35% Load) %   | N/A                                                                                                   |
| Impedance Range            | <u>5.0 – 7.0%</u>                                                                                     |
| Sound (db)                 | <u>40</u>                                                                                             |
| Enclosure Type             | Core & Coil                                                                                           |
| Enclosure Size             | See Core & Coil Chart                                                                                 |
| Finish/Colour              | N/A                                                                                                   |
| Standards & Certifications | <u>CSA Certified File No. LR34493, UL Listed File No. E110286, ISO 9001:2015</u><br><u>Registered</u> |