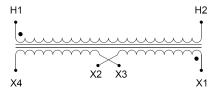

#### SCHEMATIC/DIAGRAM AND DIMENSION PICTURES

Single Phase Control Transformer with a capacity of 3000VA, transforming 277 Volts to 120/240 Volts

**OFFICIAL QUOTE** 

#### **PRODUCT SPECIFICATIONS**

| Weight                     | 70 lbs                                                                                                |
|----------------------------|-------------------------------------------------------------------------------------------------------|
| Phases                     | 1                                                                                                     |
| Connection                 | 1Ph-CT-SD-SD                                                                                          |
| Primary Voltage            | 120/240                                                                                               |
| Primary Max Current        | <u>10.83A</u>                                                                                         |
| Primary Markings           | <u>H1-H2</u>                                                                                          |
| Primary Terminals          | Terminals                                                                                             |
| Secondary Voltage          | 120/240                                                                                               |
| Secondary Max Current      | <u>25A</u>                                                                                            |
| Secondary Markings         | <u>X1-X2-X3-X4</u>                                                                                    |
| Secondary Terminals        | Terminals                                                                                             |
| Primary Taps               | N/A                                                                                                   |
| Conductor Material         | Copper                                                                                                |
| Temperatue Rise            | <u>115°C</u>                                                                                          |
| Insuation Class            | <u>180°C (Class F)</u>                                                                                |
| BIL (Insulation) Level     | <u>10kV</u>                                                                                           |
| Efficiency (@35% Load) %   | N/A                                                                                                   |
| Impedance Range            | <u>5.0 – 7.0%</u>                                                                                     |
| Sound (db)                 | <u>40</u>                                                                                             |
| Enclosure Type             | Core & Coil                                                                                           |
| Enclosure Size             | See Core & Coil Chart                                                                                 |
| Finish/Colour              | N/A                                                                                                   |
| Standards & Certifications | <u>CSA Certified File No. LR34493, UL Listed File No. E110286, ISO 9001:2015</u><br><u>Registered</u> |