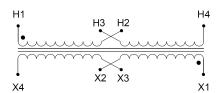

#### **SCHEMATIC/DIAGRAM AND DIMENSION PICTURES**

Single Phase Control Transformer with a capacity of 3000VA, transforming 240/480 Volts to 120/240 Volts

### **PRODUCT SPECIFICATIONS**

| FRODUCT SELCHICATIONS      |                                                                                      |
|----------------------------|--------------------------------------------------------------------------------------|
| Weight                     | 110 lbs                                                                              |
| Phases                     | 1                                                                                    |
| Connection                 | 1Ph-CT-DD-SD                                                                         |
| Primary Voltage            | 240/480                                                                              |
| Primary Max Current        | <u>12.5A</u>                                                                         |
| Primary Markings           | <u>H1-H2-H3-H4</u>                                                                   |
| Primary Terminals          | <u>Terminals</u>                                                                     |
| Secondary Voltage          | 120/240                                                                              |
| Secondary Max Current      | 25A                                                                                  |
| Secondary Markings         | <u>X1-X2-X3-X4</u>                                                                   |
| Secondary Terminals        | <u>Terminals</u>                                                                     |
| Primary Taps               | N/A                                                                                  |
| Conductor Material         | Copper                                                                               |
| Temperatue Rise            | <u>115°C</u>                                                                         |
| Insuation Class            | 180°C (Class F)                                                                      |
| BIL (Insulation) Level     | <u>10kV</u>                                                                          |
| Efficiency (@35% Load) %   | N/A                                                                                  |
| Impedance Range            | 5.0 - 7.0%                                                                           |
| Sound (db)                 | 40                                                                                   |
| Enclosure Type             | Core & Coil                                                                          |
| Enclosure Size             | See Core & Coil Chart                                                                |
| Finish/Colour              | N/A                                                                                  |
| Standards & Certifications | CSA Certified File No. LR34493, UL Listed File No. E110286, ISO 9001:2015 Registered |