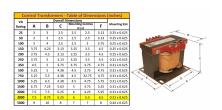

#### **SCHEMATIC/DIAGRAM AND DIMENSION PICTURES**

Single Phase Control Transformer with a capacity of 3000VA, transforming 240/480 Volts to 120/240 Volts

### **PRODUCT SPECIFICATIONS**

| FRODUCT SELCHICATIONS      |                                                                                      |
|----------------------------|--------------------------------------------------------------------------------------|
| Weight                     | 110 lbs                                                                              |
| Phases                     | 1                                                                                    |
| Connection                 | 1Ph-CT-DD-SD                                                                         |
| Primary Voltage            | 240/480                                                                              |
| Primary Max Current        | <u>12.5A</u>                                                                         |
| Primary Markings           | <u>H1-H2-H3-H4</u>                                                                   |
| Primary Terminals          | <u>Terminals</u>                                                                     |
| Secondary Voltage          | 120/240                                                                              |
| Secondary Max Current      | 25A                                                                                  |
| Secondary Markings         | <u>X1-X2-X3-X4</u>                                                                   |
| Secondary Terminals        | <u>Terminals</u>                                                                     |
| Primary Taps               | N/A                                                                                  |
| Conductor Material         | Copper                                                                               |
| Temperatue Rise            | <u>115°C</u>                                                                         |
| Insuation Class            | 180°C (Class F)                                                                      |
| BIL (Insulation) Level     | <u>10kV</u>                                                                          |
| Efficiency (@35% Load) %   | N/A                                                                                  |
| Impedance Range            | 5.0 - 7.0%                                                                           |
| Sound (db)                 | 40                                                                                   |
| Enclosure Type             | Core & Coil                                                                          |
| Enclosure Size             | See Core & Coil Chart                                                                |
| Finish/Colour              | N/A                                                                                  |
| Standards & Certifications | CSA Certified File No. LR34493, UL Listed File No. E110286, ISO 9001:2015 Registered |