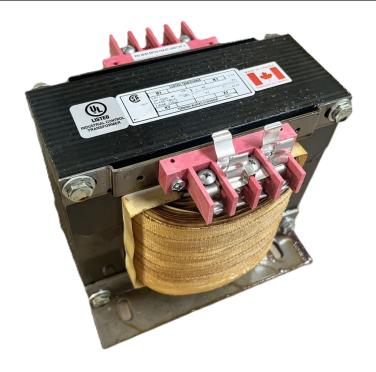

### 3000VA 240/480 VOLTS TO 120/240 VOLTS SINGLE PHASE CONTROL TRANSFORMER

\$1,041.04 CAD

Single Phase Control Transformer with a capacity of 3000VA, transforming 240/480 Volts to 120/240 Volts

**SKU:** CS3000L-K

# 3000VA 240/480 VOLTS TO 120/240 VOLTS SINGLE PHASE CONTROL TRANSFORMER

# 3000VA 240/480 VOLTS TO 120/240 VOLTS SINGLE PHASE CONTROL TRANSFORMER

| VA                   | 3000       |
|----------------------|------------|
| Country/Manufacturer | Canada/RPM |