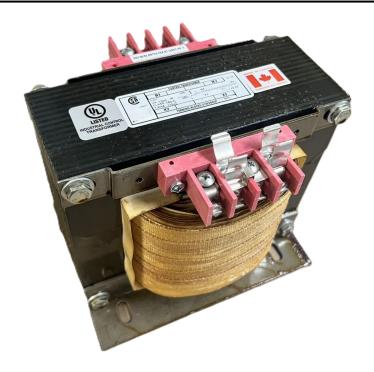

### 3000VA 240/480 VOLTS TO 120/240 VOLTS SINGLE PHASE CONTROL TRANSFORMER

\$1,041.04 CAD

Single Phase Control Transformer with a capacity of 3000VA, transforming 240/480 Volts to 120/240 Volts

**SKU:** CS3000L-K

#### **SCHEMATIC/DIAGRAM AND DIMENSION PICTURES**

Single Phase Control Transformer with a capacity of 3000VA, transforming 240/480 Volts to 120/240 Volts