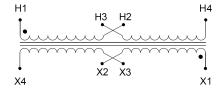

#### **SCHEMATIC/DIAGRAM AND DIMENSION PICTURES**

Single Phase Control Transformer with a capacity of 3000VA, transforming 240/480 Volts to 120/240 Volts

### **PRODUCT SPECIFICATIONS**

| Weight                     | 110 lbs                                                                              |
|----------------------------|--------------------------------------------------------------------------------------|
| Phases                     | 1                                                                                    |
| Connection                 | 1Ph-CT-DD-SD                                                                         |
| Primary Voltage            | 240/480                                                                              |
| Primary Max Current        | 12.5A                                                                                |
| Primary Markings           | H1-H2-H3-H4                                                                          |
| Primary Terminals          | <u>Terminals</u>                                                                     |
| Secondary Voltage          | 120/240                                                                              |
| Secondary Max Current      | <u>25A</u>                                                                           |
| Secondary Markings         | <u>X1-X2-X3-X4</u>                                                                   |
| Secondary Terminals        | <u>Terminals</u>                                                                     |
| Primary Taps               | N/A                                                                                  |
| Conductor Material         | Copper                                                                               |
| Temperatue Rise            | <u>115°C</u>                                                                         |
| Insuation Class            | 180°C (Class F)                                                                      |
| BIL (Insulation) Level     | <u>10kV</u>                                                                          |
| Efficiency (@35% Load) %   | N/A                                                                                  |
| Impedance Range            | <u>5.0 – 7.0%</u>                                                                    |
| Sound (db)                 | 40                                                                                   |
| Enclosure Type             | Core & Coil                                                                          |
| Enclosure Size             | See Core & Coil Chart                                                                |
| Finish/Colour              | N/A                                                                                  |
| Standards & Certifications | CSA Certified File No. LR34493, UL Listed File No. E110286, ISO 9001:2015 Registered |