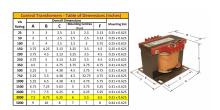

#### **SCHEMATIC/DIAGRAM AND DIMENSION PICTURES**

Single Phase Control Transformer with a capacity of 3000VA, transforming 240/480 Volts to 120/240 Volts