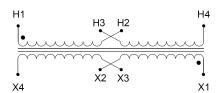

#### **SCHEMATIC/DIAGRAM AND DIMENSION PICTURES**

Single Phase Control Transformer with a capacity of 3000VA, transforming 240/480 Volts to 120/240 Volts

### **PRODUCT SPECIFICATIONS**

| Weight                     | 110 lbs                                                                              |
|----------------------------|--------------------------------------------------------------------------------------|
| Phases                     | 1                                                                                    |
| Connection                 | 1Ph-CT-DD-SD                                                                         |
| Primary Voltage            | 240/480                                                                              |
| Primary Max Current        | 12.5A                                                                                |
| Primary Markings           | H1-H2-H3-H4                                                                          |
| Primary Terminals          | <u>Terminals</u>                                                                     |
| Secondary Voltage          | 120/240                                                                              |
| Secondary Max Current      | <u>25A</u>                                                                           |
| Secondary Markings         | <u>X1-X2-X3-X4</u>                                                                   |
| Secondary Terminals        | <u>Terminals</u>                                                                     |
| Primary Taps               | N/A                                                                                  |
| Conductor Material         | Copper                                                                               |
| Temperatue Rise            | <u>115°C</u>                                                                         |
| Insuation Class            | 180°C (Class F)                                                                      |
| BIL (Insulation) Level     | <u>10kV</u>                                                                          |
| Efficiency (@35% Load) %   | N/A                                                                                  |
| Impedance Range            | <u>5.0 – 7.0%</u>                                                                    |
| Sound (db)                 | 40                                                                                   |
| Enclosure Type             | Core & Coil                                                                          |
| Enclosure Size             | See Core & Coil Chart                                                                |
| Finish/Colour              | N/A                                                                                  |
| Standards & Certifications | CSA Certified File No. LR34493, UL Listed File No. E110286, ISO 9001:2015 Registered |