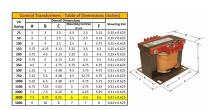

#### **SCHEMATIC/DIAGRAM AND DIMENSION PICTURES**

Single Phase Control Transformer with a capacity of 3000VA, transforming 240/480 Volts to 120/240 Volts