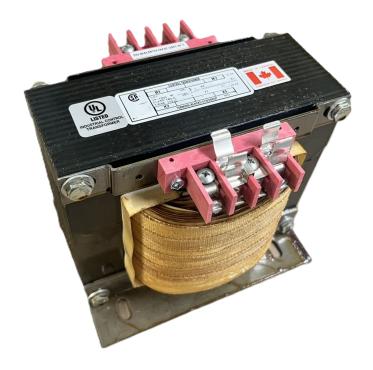

### 3000VA 240/480 VOLTS TO 120/240 VOLTS SINGLE PHASE CONTROL TRANSFORMER

\$1,041.04 CAD

Single Phase Control Transformer with a capacity of 3000VA, transforming 240/480 Volts to 120/240 Volts

**SKU:** CS3000L-K

#### **SCHEMATIC/DIAGRAM AND DIMENSION PICTURES**

Single Phase Control Transformer with a capacity of 3000VA, transforming 240/480 Volts to 120/240 Volts