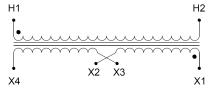

#### **SCHEMATIC/DIAGRAM AND DIMENSION PICTURES**

Single Phase Control Transformer with a capacity of 3000VA, transforming 208 Volts to 120/240 Volts

### **PRODUCT SPECIFICATIONS**

| Weight                     | 70 lbs                                                                               |
|----------------------------|--------------------------------------------------------------------------------------|
| Phases                     | 1                                                                                    |
| Connection                 | 1Ph-CT-SD-SD                                                                         |
| Primary Voltage            | 208                                                                                  |
| Primary Max Current        | <u>14.42A</u>                                                                        |
| Primary Markings           | H1-H2                                                                                |
| Primary Terminals          | <u>Leads</u>                                                                         |
| Secondary Voltage          | 120/240                                                                              |
| Secondary Max Current      | 25A                                                                                  |
| Secondary Markings         | <u>X1-X2-X3-X4</u>                                                                   |
| Secondary Terminals        | <u>Leads</u>                                                                         |
| Primary Taps               | N/A                                                                                  |
| Conductor Material         | <u>Copper</u>                                                                        |
| Temperatue Rise            | 115°C                                                                                |
| Insuation Class            | 180°C (Class F)                                                                      |
| BIL (Insulation) Level     | <u>10kV</u>                                                                          |
| Efficiency (@35% Load) %   | N/A                                                                                  |
| Impedance Range            | <u>5.0 - 7.0%</u>                                                                    |
| Sound (db)                 | 40                                                                                   |
| Enclosure Type             | Type-1 Indoor                                                                        |
| Enclosure Size             | See Enclosure Chart                                                                  |
| Finish/Colour              | Semigloss - Black                                                                    |
| Standards & Certifications | CSA Certified File No. LR34493, UL Listed File No. E110286, ISO 9001:2015 Registered |