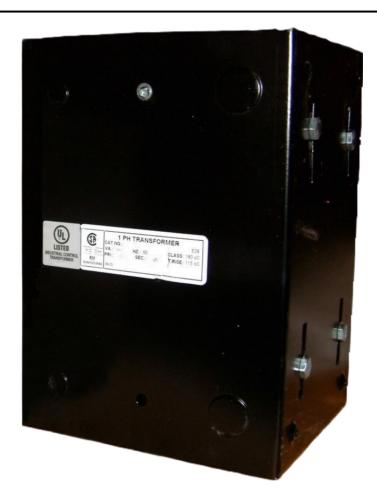

## 3000VA 208 VOLTS TO 120/240 VOLTS SINGLE PHASE CONTROL TRANSFORMER

\$1,059.24 CAD

Single Phase Control Transformer with a capacity of 3000VA, transforming 208 Volts to 120/240 Volts

**SKU:** CE3000B-K

### **PRODUCT SPECIFICATIONS**

| Weight                     | 70 lbs                                                                               |
|----------------------------|--------------------------------------------------------------------------------------|
| Phases                     | 1                                                                                    |
| Connection                 | 1Ph-CT-SD-SD                                                                         |
| Primary Voltage            | 208                                                                                  |
| Primary Max Current        | <u>14.42A</u>                                                                        |
| Primary Markings           | H1-H2                                                                                |
| Primary Terminals          | <u>Leads</u>                                                                         |
| Secondary Voltage          | 120/240                                                                              |
| Secondary Max Current      | 25A                                                                                  |
| Secondary Markings         | <u>X1-X2-X3-X4</u>                                                                   |
| Secondary Terminals        | <u>Leads</u>                                                                         |
| Primary Taps               | N/A                                                                                  |
| Conductor Material         | <u>Copper</u>                                                                        |
| Temperatue Rise            | 115°C                                                                                |
| Insuation Class            | 180°C (Class F)                                                                      |
| BIL (Insulation) Level     | <u>10kV</u>                                                                          |
| Efficiency (@35% Load) %   | N/A                                                                                  |
| Impedance Range            | <u>5.0 - 7.0%</u>                                                                    |
| Sound (db)                 | 40                                                                                   |
| Enclosure Type             | Type-1 Indoor                                                                        |
| Enclosure Size             | See Enclosure Chart                                                                  |
| Finish/Colour              | Semigloss - Black                                                                    |
| Standards & Certifications | CSA Certified File No. LR34493, UL Listed File No. E110286, ISO 9001:2015 Registered |