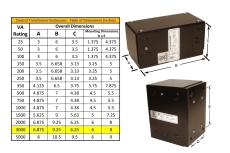

#### **SCHEMATIC/DIAGRAM AND DIMENSION PICTURES**

Single Phase Control Transformer with a capacity of 3000VA, transforming 208 Volts to 120/240 Volts