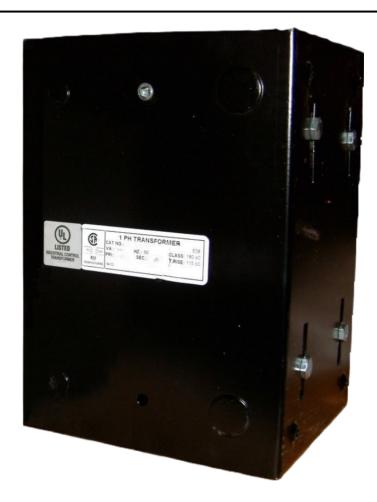

## 3000VA 208 VOLTS TO 120/240 VOLTS SINGLE PHASE CONTROL TRANSFORMER

\$1,059.24 CAD

Single Phase Control Transformer with a capacity of 3000VA, transforming 208 Volts to 120/240 Volts

**SKU:** CE3000B-K

# 3000VA 208 VOLTS TO 120/240 VOLTS SINGLE PHASE CONTROL TRANSFORMER

### **PRODUCT SPECIFICATIONS**

| Weight                     | 70 lbs                                                                               |
|----------------------------|--------------------------------------------------------------------------------------|
| Phases                     | 1                                                                                    |
| Connection                 | 1Ph-CT-SD-SD                                                                         |
| Primary Voltage            | 208                                                                                  |
| Primary Max Current        | 14.42A                                                                               |
| Primary Markings           | H1-H2                                                                                |
| Primary Terminals          | <u>Leads</u>                                                                         |
| Secondary Voltage          | 120/240                                                                              |
| Secondary Max Current      | 25A                                                                                  |
| Secondary Markings         | <u>X1-X2-X3-X4</u>                                                                   |
| Secondary Terminals        | <u>Leads</u>                                                                         |
| Primary Taps               | N/A                                                                                  |
| Conductor Material         | Copper                                                                               |
| Temperatue Rise            | <u>115°C</u>                                                                         |
| Insuation Class            | 180°C (Class F)                                                                      |
| BIL (Insulation) Level     | <u>10kV</u>                                                                          |
| Efficiency (@35% Load) %   | N/A                                                                                  |
| Impedance Range            | <u>5.0 – 7.0%</u>                                                                    |
| Sound (db)                 | 40                                                                                   |
| Enclosure Type             | Type-1 Indoor                                                                        |
| Enclosure Size             | See Enclosure Chart                                                                  |
| Finish/Colour              | Semigloss - Black                                                                    |
| Standards & Certifications | CSA Certified File No. LR34493, UL Listed File No. E110286, ISO 9001:2015 Registered |