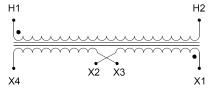

#### **SCHEMATIC/DIAGRAM AND DIMENSION PICTURES**

Single Phase Control Transformer with a capacity of 3000VA, transforming 208 Volts to 120/240 Volts

### **PRODUCT SPECIFICATIONS**

| Weight                     | 70 lbs                                                                               |
|----------------------------|--------------------------------------------------------------------------------------|
| Phases                     | 1                                                                                    |
| Connection                 | 1Ph-CT-SD-SD                                                                         |
| Primary Voltage            | 208                                                                                  |
| Primary Max Current        | 14.42A                                                                               |
| Primary Markings           | H1-H2                                                                                |
| Primary Terminals          | <u>Leads</u>                                                                         |
| Secondary Voltage          | 120/240                                                                              |
| Secondary Max Current      | 25A                                                                                  |
| Secondary Markings         | <u>X1-X2-X3-X4</u>                                                                   |
| Secondary Terminals        | <u>Leads</u>                                                                         |
| Primary Taps               | N/A                                                                                  |
| Conductor Material         | Copper                                                                               |
| Temperatue Rise            | <u>115°C</u>                                                                         |
| Insuation Class            | 180°C (Class F)                                                                      |
| BIL (Insulation) Level     | <u>10kV</u>                                                                          |
| Efficiency (@35% Load) %   | N/A                                                                                  |
| Impedance Range            | <u>5.0 – 7.0%</u>                                                                    |
| Sound (db)                 | 40                                                                                   |
| Enclosure Type             | Type-1 Indoor                                                                        |
| Enclosure Size             | See Enclosure Chart                                                                  |
| Finish/Colour              | Semigloss - Black                                                                    |
| Standards & Certifications | CSA Certified File No. LR34493, UL Listed File No. E110286, ISO 9001:2015 Registered |