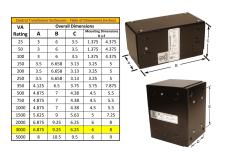

#### **SCHEMATIC/DIAGRAM AND DIMENSION PICTURES**

Single Phase Control Transformer with a capacity of 3000VA, transforming 208 Volts to 120/240 Volts