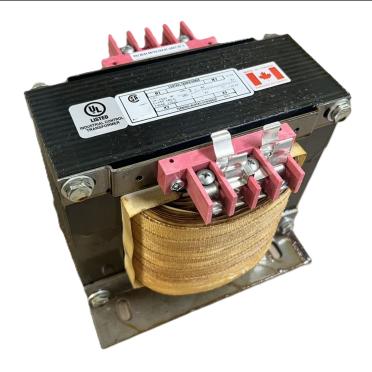

## 3000VA 208 VOLTS TO 120/240 VOLTS SINGLE PHASE CONTROL TRANSFORMER

\$993.72 CAD

Single Phase Control Transformer with a capacity of 3000VA, transforming 208 Volts to 120/240 Volts

**SKU:** CS3000B-K

**Categories:** Control Transformers

#### **SCHEMATIC/DIAGRAM AND DIMENSION PICTURES**

Single Phase Control Transformer with a capacity of 3000VA, transforming 208 Volts to 120/240 Volts