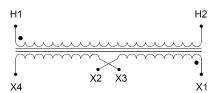

#### **SCHEMATIC/DIAGRAM AND DIMENSION PICTURES**

Single Phase Control Transformer with a capacity of 3000VA, transforming 208 Volts to 120/240 Volts

#### **PRODUCT SPECIFICATIONS**

| PRODUCT SPECIFICATIONS     |                                                                                      |
|----------------------------|--------------------------------------------------------------------------------------|
| Weight                     | 70 lbs                                                                               |
| Phases                     | 1                                                                                    |
| Connection                 | 1Ph-CT-SD-SD                                                                         |
| Primary Voltage            | 208                                                                                  |
| Primary Max Current        | 14.42A                                                                               |
| Primary Markings           | <u>H1-H2</u>                                                                         |
| Primary Terminals          | <u>Terminals</u>                                                                     |
| Secondary Voltage          | 120/240                                                                              |
| Secondary Max Current      | 25A                                                                                  |
| Secondary Markings         | <u>X1-X2-X3-X4</u>                                                                   |
| Secondary Terminals        | <u>Terminals</u>                                                                     |
| Primary Taps               | N/A                                                                                  |
| Conductor Material         | Copper                                                                               |
| Temperatue Rise            | <u>115°C</u>                                                                         |
| Insuation Class            | 180°C (Class F)                                                                      |
| BIL (Insulation) Level     | <u>10kV</u>                                                                          |
| Efficiency (@35% Load) %   | N/A                                                                                  |
| Impedance Range            | <u>5.0 - 7.0%</u>                                                                    |
| Sound (db)                 | 40                                                                                   |
| Enclosure Type             | Core & Coil                                                                          |
| Enclosure Size             | See Core & Coil Chart                                                                |
| Finish/Colour              | N/A                                                                                  |
| Standards & Certifications | CSA Certified File No. LR34493, UL Listed File No. E110286, ISO 9001:2015 Registered |