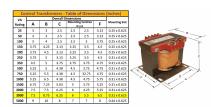

#### **SCHEMATIC/DIAGRAM AND DIMENSION PICTURES**

Single Phase Control Transformer with a capacity of 3000VA, transforming 208 Volts to 120/240 Volts