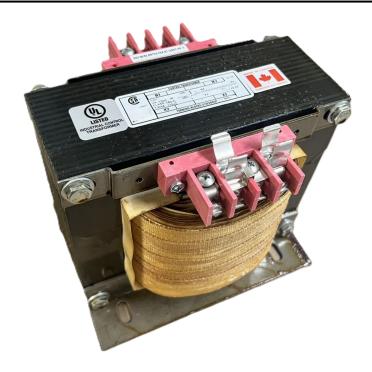

### 3000VA 208 VOLTS TO 120/240 VOLTS SINGLE PHASE CONTROL TRANSFORMER

\$993.72 CAD

Single Phase Control Transformer with a capacity of 3000VA, transforming 208 Volts to 120/240 Volts

**SKU:** CS3000B-K

**Categories:** Control Transformers

#### **SCHEMATIC/DIAGRAM AND DIMENSION PICTURES**

Single Phase Control Transformer with a capacity of 3000VA, transforming 208 Volts to 120/240 Volts