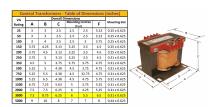

#### **SCHEMATIC/DIAGRAM AND DIMENSION PICTURES**

Single Phase Control Transformer with a capacity of 3000VA, transforming 208 Volts to 120/240 Volts