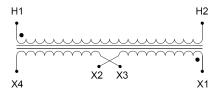

#### **SCHEMATIC/DIAGRAM AND DIMENSION PICTURES**

Single Phase Control Transformer with a capacity of 3000VA, transforming 208 Volts to 120/240 Volts

#### PRODUCT SPECIFICATIONS

| PRODUCT SPECIFICATIONS     |                                                                                       |
|----------------------------|---------------------------------------------------------------------------------------|
| Weight                     | 70 lbs                                                                                |
| Phases                     | 1                                                                                     |
| Connection                 | 1Ph-CT-SD-SD                                                                          |
| Primary Voltage            | 208                                                                                   |
| Primary Max Current        | 14.42A                                                                                |
| Primary Markings           | H1-H2                                                                                 |
| Primary Terminals          | <u>Terminals</u>                                                                      |
| Secondary Voltage          | 120/240                                                                               |
| Secondary Max Current      | 25A                                                                                   |
| Secondary Markings         | <u>X1-X2-X3-X4</u>                                                                    |
| Secondary Terminals        | <u>Terminals</u>                                                                      |
| Primary Taps               | N/A                                                                                   |
| Conductor Material         | Copper                                                                                |
| Temperatue Rise            | <u>115°C</u>                                                                          |
| Insuation Class            | 180°C (Class F)                                                                       |
| BIL (Insulation) Level     | 10kV                                                                                  |
| Efficiency (@35% Load) %   | N/A                                                                                   |
| Impedance Range            | 5.0 - 7.0%                                                                            |
| Sound (db)                 | 40                                                                                    |
| Enclosure Type             | Core & Coil                                                                           |
| Enclosure Size             | See Core & Coil Chart                                                                 |
| Finish/Colour              | N/A                                                                                   |
| Standards & Certifications | CSA Certified File No. LR34493, UL Listed File No. E110286, ISO 9001:2015  Registered |