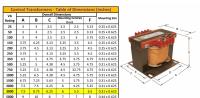

#### **SCHEMATIC/DIAGRAM AND DIMENSION PICTURES**

Single Phase Control Transformer with a capacity of 3000VA, transforming 208 Volts to 120/240 Volts