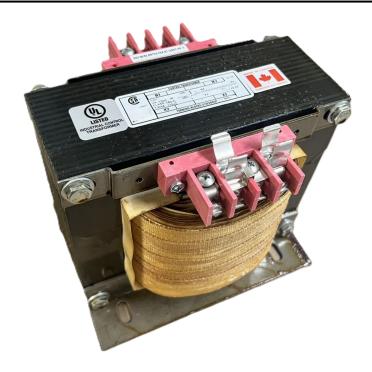

#### **SCHEMATIC/DIAGRAM AND DIMENSION PICTURES**

Single Phase Control Transformer with a capacity of 3000VA, transforming 208 Volts to 120/240 Volts