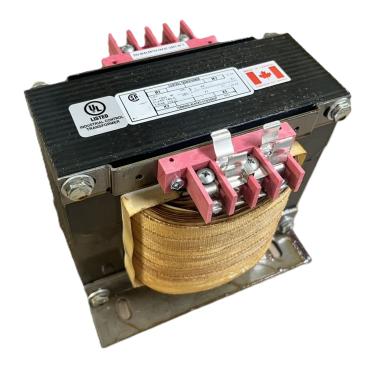

# 3000VA 208 VOLTS TO 120/240 VOLTS SINGLE PHASE CONTROL TRANSFORMER

\$993.72 CAD

Single Phase Control Transformer with a capacity of 3000VA, transforming 208 Volts to 120/240 Volts

**SKU:** CS3000B-K

**Categories:** Control Transformers

#### **SCHEMATIC/DIAGRAM AND DIMENSION PICTURES**

Single Phase Control Transformer with a capacity of 3000VA, transforming 208 Volts to 120/240 Volts