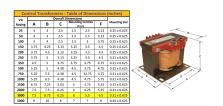

#### **SCHEMATIC/DIAGRAM AND DIMENSION PICTURES**

Single Phase Control Transformer with a capacity of 3000VA, transforming 208 Volts to 120/240 Volts