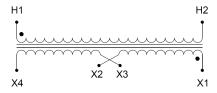

#### **SCHEMATIC/DIAGRAM AND DIMENSION PICTURES**

Single Phase Control Transformer with a capacity of 3000VA, transforming 208 Volts to 120/240 Volts

## **PRODUCT SPECIFICATIONS**

| Weight                     | 70 lbs                                                                               |
|----------------------------|--------------------------------------------------------------------------------------|
| Phases                     | 1                                                                                    |
| Connection                 | 1Ph-CT-SD-SD                                                                         |
| Primary Voltage            | 208                                                                                  |
| Primary Max Current        | 14.42A                                                                               |
| Primary Markings           | <u>H1-H2</u>                                                                         |
| Primary Terminals          | <u>Terminals</u>                                                                     |
| Secondary Voltage          | 120/240                                                                              |
| Secondary Max Current      | 25A                                                                                  |
| Secondary Markings         | <u>X1-X2-X3-X4</u>                                                                   |
| Secondary Terminals        | <u>Terminals</u>                                                                     |
| Primary Taps               | N/A                                                                                  |
| Conductor Material         | Copper                                                                               |
| Temperatue Rise            | 115°C                                                                                |
| Insuation Class            | 180°C (Class F)                                                                      |
| BIL (Insulation) Level     | <u>10kV</u>                                                                          |
| Efficiency (@35% Load) %   | N/A                                                                                  |
| Impedance Range            | <u>5.0 – 7.0%</u>                                                                    |
| Sound (db)                 | 40                                                                                   |
| Enclosure Type             | Core & Coil                                                                          |
| Enclosure Size             | See Core & Coil Chart                                                                |
| Finish/Colour              | N/A                                                                                  |
| Standards & Certifications | CSA Certified File No. LR34493, UL Listed File No. E110286, ISO 9001:2015 Registered |