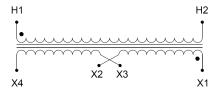

#### **SCHEMATIC/DIAGRAM AND DIMENSION PICTURES**

Single Phase Control Transformer with a capacity of 3000VA, transforming 208 Volts to 120/240 Volts

#### PRODUCT SPECIFICATIONS

| PRODUCT SPECIFICATIONS     |                                                                                       |
|----------------------------|---------------------------------------------------------------------------------------|
| Weight                     | 70 lbs                                                                                |
| Phases                     | 1                                                                                     |
| Connection                 | 1Ph-CT-SD-SD                                                                          |
| Primary Voltage            | 208                                                                                   |
| Primary Max Current        | 14.42A                                                                                |
| Primary Markings           | H1-H2                                                                                 |
| Primary Terminals          | <u>Terminals</u>                                                                      |
| Secondary Voltage          | 120/240                                                                               |
| Secondary Max Current      | 25A                                                                                   |
| Secondary Markings         | <u>X1-X2-X3-X4</u>                                                                    |
| Secondary Terminals        | <u>Terminals</u>                                                                      |
| Primary Taps               | N/A                                                                                   |
| Conductor Material         | Copper                                                                                |
| Temperatue Rise            | <u>115°C</u>                                                                          |
| Insuation Class            | 180°C (Class F)                                                                       |
| BIL (Insulation) Level     | 10kV                                                                                  |
| Efficiency (@35% Load) %   | N/A                                                                                   |
| Impedance Range            | 5.0 - 7.0%                                                                            |
| Sound (db)                 | 40                                                                                    |
| Enclosure Type             | Core & Coil                                                                           |
| Enclosure Size             | See Core & Coil Chart                                                                 |
| Finish/Colour              | N/A                                                                                   |
| Standards & Certifications | CSA Certified File No. LR34493, UL Listed File No. E110286, ISO 9001:2015  Registered |