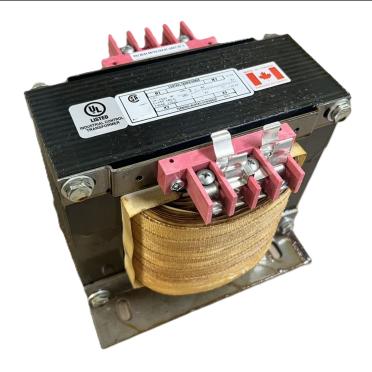

# 3000VA 208 VOLTS TO 120/240 VOLTS SINGLE PHASE CONTROL TRANSFORMER

\$993.72 CAD

Single Phase Control Transformer with a capacity of 3000VA, transforming 208 Volts to 120/240 Volts

**SKU:** CS3000B-K

**Categories:** Control Transformers

#### **SCHEMATIC/DIAGRAM AND DIMENSION PICTURES**

Single Phase Control Transformer with a capacity of 3000VA, transforming 208 Volts to 120/240 Volts