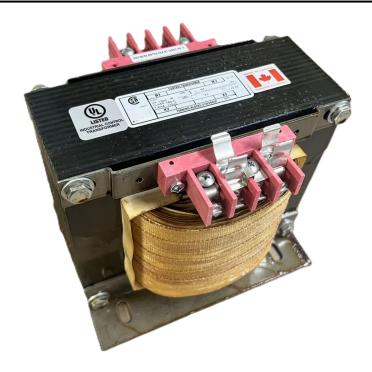

## 3000VA 208 VOLTS TO 120/240 VOLTS SINGLE PHASE CONTROL TRANSFORMER

\$993.72 CAD

Single Phase Control Transformer with a capacity of 3000VA, transforming 208 Volts to 120/240 Volts

**SKU:** CS3000B-K

**Categories:** Control Transformers

# 3000VA 208 VOLTS TO 120/240 VOLTS SINGLE PHASE CONTROL TRANSFORMER