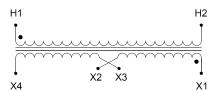

#### **SCHEMATIC/DIAGRAM AND DIMENSION PICTURES**

Single Phase Control Transformer with a capacity of 3000VA, transforming 208 Volts to 120/240 Volts

### **PRODUCT SPECIFICATIONS**

| Weight                     | 70 lbs                                                                               |
|----------------------------|--------------------------------------------------------------------------------------|
| Phases                     | 1                                                                                    |
| Connection                 | 1Ph-CT-SD-SD                                                                         |
| Primary Voltage            | 208                                                                                  |
| Primary Max Current        | 14.42A                                                                               |
| Primary Markings           | <u>H1-H2</u>                                                                         |
| Primary Terminals          | <u>Terminals</u>                                                                     |
| Secondary Voltage          | 120/240                                                                              |
| Secondary Max Current      | 25A                                                                                  |
| Secondary Markings         | <u>X1-X2-X3-X4</u>                                                                   |
| Secondary Terminals        | <u>Terminals</u>                                                                     |
| Primary Taps               | N/A                                                                                  |
| Conductor Material         | Copper                                                                               |
| Temperatue Rise            | 115°C                                                                                |
| Insuation Class            | 180°C (Class F)                                                                      |
| BIL (Insulation) Level     | <u>10kV</u>                                                                          |
| Efficiency (@35% Load) %   | N/A                                                                                  |
| Impedance Range            | <u>5.0 – 7.0%</u>                                                                    |
| Sound (db)                 | 40                                                                                   |
| Enclosure Type             | Core & Coil                                                                          |
| Enclosure Size             | See Core & Coil Chart                                                                |
| Finish/Colour              | N/A                                                                                  |
| Standards & Certifications | CSA Certified File No. LR34493, UL Listed File No. E110286, ISO 9001:2015 Registered |