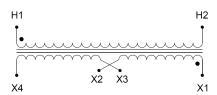

#### **SCHEMATIC/DIAGRAM AND DIMENSION PICTURES**

Single Phase Control Transformer with a capacity of 3000VA, transforming 208 Volts to 120/240 Volts

### **PRODUCT SPECIFICATIONS**

| PRODUCT SPECIFICATIONS     |                                                                                      |
|----------------------------|--------------------------------------------------------------------------------------|
| Weight                     | 70 lbs                                                                               |
| Phases                     | 1                                                                                    |
| Connection                 | 1Ph-CT-SD-SD                                                                         |
| Primary Voltage            | 208                                                                                  |
| Primary Max Current        | 14.42A                                                                               |
| Primary Markings           | <u>H1-H2</u>                                                                         |
| Primary Terminals          | <u>Terminals</u>                                                                     |
| Secondary Voltage          | 120/240                                                                              |
| Secondary Max Current      | 25A                                                                                  |
| Secondary Markings         | <u>X1-X2-X3-X4</u>                                                                   |
| Secondary Terminals        | <u>Terminals</u>                                                                     |
| Primary Taps               | N/A                                                                                  |
| Conductor Material         | Copper                                                                               |
| Temperatue Rise            | <u>115°C</u>                                                                         |
| Insuation Class            | 180°C (Class F)                                                                      |
| BIL (Insulation) Level     | <u>10kV</u>                                                                          |
| Efficiency (@35% Load) %   | N/A                                                                                  |
| Impedance Range            | <u>5.0 - 7.0%</u>                                                                    |
| Sound (db)                 | 40                                                                                   |
| Enclosure Type             | Core & Coil                                                                          |
| Enclosure Size             | See Core & Coil Chart                                                                |
| Finish/Colour              | N/A                                                                                  |
| Standards & Certifications | CSA Certified File No. LR34493, UL Listed File No. E110286, ISO 9001:2015 Registered |