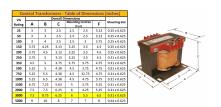

#### **SCHEMATIC/DIAGRAM AND DIMENSION PICTURES**

Single Phase Control Transformer with a capacity of 3000VA, transforming 208 Volts to 120/240 Volts

### **PRODUCT SPECIFICATIONS**

| PRODUCT SPECIFICATIONS     |                                                                                      |
|----------------------------|--------------------------------------------------------------------------------------|
| Weight                     | 70 lbs                                                                               |
| Phases                     | 1                                                                                    |
| Connection                 | 1Ph-CT-SD-SD                                                                         |
| Primary Voltage            | 208                                                                                  |
| Primary Max Current        | 14.42A                                                                               |
| Primary Markings           | <u>H1-H2</u>                                                                         |
| Primary Terminals          | <u>Terminals</u>                                                                     |
| Secondary Voltage          | 120/240                                                                              |
| Secondary Max Current      | 25A                                                                                  |
| Secondary Markings         | <u>X1-X2-X3-X4</u>                                                                   |
| Secondary Terminals        | <u>Terminals</u>                                                                     |
| Primary Taps               | N/A                                                                                  |
| Conductor Material         | Copper                                                                               |
| Temperatue Rise            | <u>115°C</u>                                                                         |
| Insuation Class            | 180°C (Class F)                                                                      |
| BIL (Insulation) Level     | <u>10kV</u>                                                                          |
| Efficiency (@35% Load) %   | N/A                                                                                  |
| Impedance Range            | <u>5.0 - 7.0%</u>                                                                    |
| Sound (db)                 | 40                                                                                   |
| Enclosure Type             | Core & Coil                                                                          |
| Enclosure Size             | See Core & Coil Chart                                                                |
| Finish/Colour              | N/A                                                                                  |
| Standards & Certifications | CSA Certified File No. LR34493, UL Listed File No. E110286, ISO 9001:2015 Registered |