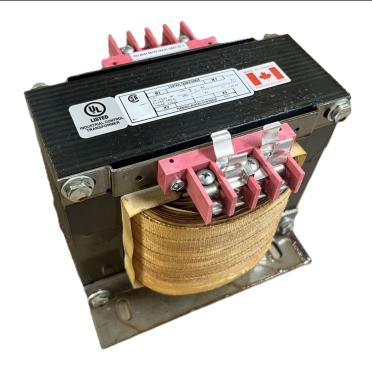

## 3000VA 208 VOLTS TO 120/240 VOLTS SINGLE PHASE CONTROL TRANSFORMER

\$993.72 CAD

Single Phase Control Transformer with a capacity of 3000VA, transforming 208 Volts to 120/240 Volts

**SKU:** CS3000B-K

**Categories:** Control Transformers

### **PRODUCT SPECIFICATIONS**

| PRODUCT SPECIFICATIONS     |                                                                                      |
|----------------------------|--------------------------------------------------------------------------------------|
| Weight                     | 70 lbs                                                                               |
| Phases                     | 1                                                                                    |
| Connection                 | 1Ph-CT-SD-SD                                                                         |
| Primary Voltage            | 208                                                                                  |
| Primary Max Current        | 14.42A                                                                               |
| Primary Markings           | <u>H1-H2</u>                                                                         |
| Primary Terminals          | <u>Terminals</u>                                                                     |
| Secondary Voltage          | 120/240                                                                              |
| Secondary Max Current      | 25A                                                                                  |
| Secondary Markings         | <u>X1-X2-X3-X4</u>                                                                   |
| Secondary Terminals        | <u>Terminals</u>                                                                     |
| Primary Taps               | N/A                                                                                  |
| Conductor Material         | Copper                                                                               |
| Temperatue Rise            | <u>115°C</u>                                                                         |
| Insuation Class            | 180°C (Class F)                                                                      |
| BIL (Insulation) Level     | <u>10kV</u>                                                                          |
| Efficiency (@35% Load) %   | N/A                                                                                  |
| Impedance Range            | <u>5.0 - 7.0%</u>                                                                    |
| Sound (db)                 | 40                                                                                   |
| Enclosure Type             | Core & Coil                                                                          |
| Enclosure Size             | See Core & Coil Chart                                                                |
| Finish/Colour              | N/A                                                                                  |
| Standards & Certifications | CSA Certified File No. LR34493, UL Listed File No. E110286, ISO 9001:2015 Registered |