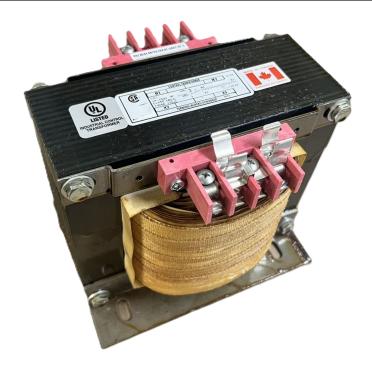

### 3000VA 208 VOLTS TO 120/240 VOLTS SINGLE PHASE CONTROL TRANSFORMER

\$993.72 CAD

Single Phase Control Transformer with a capacity of 3000VA, transforming 208 Volts to 120/240 Volts

**SKU:** CS3000B-K

**Categories:** Control Transformers

#### **SCHEMATIC/DIAGRAM AND DIMENSION PICTURES**

Single Phase Control Transformer with a capacity of 3000VA, transforming 208 Volts to 120/240 Volts