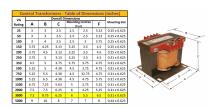

#### **SCHEMATIC/DIAGRAM AND DIMENSION PICTURES**

Single Phase Control Transformer with a capacity of 3000VA, transforming 208 Volts to 120/240 Volts

#### **PRODUCT SPECIFICATIONS**

| PRODUCT SPECIFICATIONS     |                                                                                      |
|----------------------------|--------------------------------------------------------------------------------------|
| Weight                     | 70 lbs                                                                               |
| Phases                     | 1                                                                                    |
| Connection                 | 1Ph-CT-SD-SD                                                                         |
| Primary Voltage            | 208                                                                                  |
| Primary Max Current        | 14.42A                                                                               |
| Primary Markings           | <u>H1-H2</u>                                                                         |
| Primary Terminals          | <u>Terminals</u>                                                                     |
| Secondary Voltage          | 120/240                                                                              |
| Secondary Max Current      | 25A                                                                                  |
| Secondary Markings         | <u>X1-X2-X3-X4</u>                                                                   |
| Secondary Terminals        | <u>Terminals</u>                                                                     |
| Primary Taps               | N/A                                                                                  |
| Conductor Material         | Copper                                                                               |
| Temperatue Rise            | <u>115°C</u>                                                                         |
| Insuation Class            | 180°C (Class F)                                                                      |
| BIL (Insulation) Level     | <u>10kV</u>                                                                          |
| Efficiency (@35% Load) %   | N/A                                                                                  |
| Impedance Range            | <u>5.0 - 7.0%</u>                                                                    |
| Sound (db)                 | 40                                                                                   |
| Enclosure Type             | Core & Coil                                                                          |
| Enclosure Size             | See Core & Coil Chart                                                                |
| Finish/Colour              | N/A                                                                                  |
| Standards & Certifications | CSA Certified File No. LR34493, UL Listed File No. E110286, ISO 9001:2015 Registered |