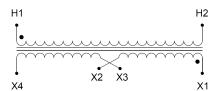

#### **SCHEMATIC/DIAGRAM AND DIMENSION PICTURES**

Single Phase Control Transformer with a capacity of 3000VA, transforming 208 Volts to 120/240 Volts

#### **PRODUCT SPECIFICATIONS**

| PRODUCT SPECIFICATIONS     |                                                                                      |
|----------------------------|--------------------------------------------------------------------------------------|
| Weight                     | 70 lbs                                                                               |
| Phases                     | 1                                                                                    |
| Connection                 | 1Ph-CT-SD-SD                                                                         |
| Primary Voltage            | 208                                                                                  |
| Primary Max Current        | 14.42A                                                                               |
| Primary Markings           | <u>H1-H2</u>                                                                         |
| Primary Terminals          | <u>Terminals</u>                                                                     |
| Secondary Voltage          | 120/240                                                                              |
| Secondary Max Current      | 25A                                                                                  |
| Secondary Markings         | <u>X1-X2-X3-X4</u>                                                                   |
| Secondary Terminals        | <u>Terminals</u>                                                                     |
| Primary Taps               | N/A                                                                                  |
| Conductor Material         | Copper                                                                               |
| Temperatue Rise            | <u>115°C</u>                                                                         |
| Insuation Class            | 180°C (Class F)                                                                      |
| BIL (Insulation) Level     | <u>10kV</u>                                                                          |
| Efficiency (@35% Load) %   | N/A                                                                                  |
| Impedance Range            | <u>5.0 - 7.0%</u>                                                                    |
| Sound (db)                 | 40                                                                                   |
| Enclosure Type             | Core & Coil                                                                          |
| Enclosure Size             | See Core & Coil Chart                                                                |
| Finish/Colour              | N/A                                                                                  |
| Standards & Certifications | CSA Certified File No. LR34493, UL Listed File No. E110286, ISO 9001:2015 Registered |