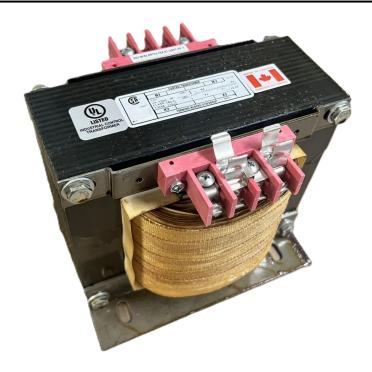

# 3000VA 208 VOLTS TO 120/240 VOLTS SINGLE PHASE CONTROL TRANSFORMER

\$993.72 CAD

Single Phase Control Transformer with a capacity of 3000VA, transforming 208 Volts to 120/240 Volts

**SKU:** CS3000B-K

**Categories:** Control Transformers

#### **SCHEMATIC/DIAGRAM AND DIMENSION PICTURES**

Single Phase Control Transformer with a capacity of 3000VA, transforming 208 Volts to 120/240 Volts