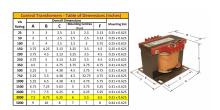

#### **SCHEMATIC/DIAGRAM AND DIMENSION PICTURES**

Single Phase Control Transformer with a capacity of 3000VA, transforming 208 Volts to 120/240 Volts