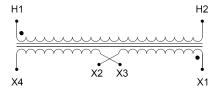

#### **SCHEMATIC/DIAGRAM AND DIMENSION PICTURES**

Single Phase Control Transformer with a capacity of 3000VA, transforming 208 Volts to 120/240 Volts

#### **PRODUCT SPECIFICATIONS**

| PRODUCT SPECIFICATIONS     |                                                                                      |
|----------------------------|--------------------------------------------------------------------------------------|
| Weight                     | 70 lbs                                                                               |
| Phases                     | 1                                                                                    |
| Connection                 | 1Ph-CT-SD-SD                                                                         |
| Primary Voltage            | 208                                                                                  |
| Primary Max Current        | 14.42A                                                                               |
| Primary Markings           | <u>H1-H2</u>                                                                         |
| Primary Terminals          | <u>Terminals</u>                                                                     |
| Secondary Voltage          | 120/240                                                                              |
| Secondary Max Current      | 25A                                                                                  |
| Secondary Markings         | <u>X1-X2-X3-X4</u>                                                                   |
| Secondary Terminals        | <u>Terminals</u>                                                                     |
| Primary Taps               | N/A                                                                                  |
| Conductor Material         | Copper                                                                               |
| Temperatue Rise            | <u>115°C</u>                                                                         |
| Insuation Class            | 180°C (Class F)                                                                      |
| BIL (Insulation) Level     | <u>10kV</u>                                                                          |
| Efficiency (@35% Load) %   | N/A                                                                                  |
| Impedance Range            | <u>5.0 - 7.0%</u>                                                                    |
| Sound (db)                 | 40                                                                                   |
| Enclosure Type             | Core & Coil                                                                          |
| Enclosure Size             | See Core & Coil Chart                                                                |
| Finish/Colour              | N/A                                                                                  |
| Standards & Certifications | CSA Certified File No. LR34493, UL Listed File No. E110286, ISO 9001:2015 Registered |