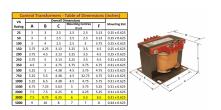

#### **SCHEMATIC/DIAGRAM AND DIMENSION PICTURES**

Single Phase Control Transformer with a capacity of 3000VA, transforming 120/240 Volts to 240/480 Volts

### **PRODUCT SPECIFICATIONS**

| Weight                     | 110 lbs                                                                              |
|----------------------------|--------------------------------------------------------------------------------------|
| Phases                     | 1                                                                                    |
| Connection                 | 1Ph-CT-DD-SU                                                                         |
| Primary Voltage            | 120/240                                                                              |
| Primary Max Current        | 25A                                                                                  |
| Primary Markings           | <u>X1-X2-X3-X4</u>                                                                   |
| Primary Terminals          | <u>Terminals</u>                                                                     |
| Secondary Voltage          | 240/480                                                                              |
| Secondary Max Current      | 12.5A                                                                                |
| Secondary Markings         | <u>H1-H2-H3-H4</u>                                                                   |
| Secondary Terminals        | <u>Terminals</u>                                                                     |
| Primary Taps               | N/A                                                                                  |
| Conductor Material         | Copper                                                                               |
| Temperatue Rise            | <u>115°C</u>                                                                         |
| Insuation Class            | 180°C (Class F)                                                                      |
| BIL (Insulation) Level     | <u>10kV</u>                                                                          |
| Efficiency (@35% Load) %   | N/A                                                                                  |
| Impedance Range            | 5.0 - 7.0%                                                                           |
| Sound (db)                 | 40                                                                                   |
| Enclosure Type             | Core & Coil                                                                          |
| Enclosure Size             | See Core & Coil Chart                                                                |
| Finish/Colour              | N/A                                                                                  |
| Standards & Certifications | CSA Certified File No. LR34493, UL Listed File No. E110286, ISO 9001:2015 Registered |