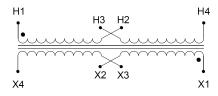

#### **SCHEMATIC/DIAGRAM AND DIMENSION PICTURES**

Single Phase Control Transformer with a capacity of 3000VA, transforming 120/240 Volts to 240/480 Volts

### **PRODUCT SPECIFICATIONS**

| Weight                     | 110 lbs                                                                              |
|----------------------------|--------------------------------------------------------------------------------------|
| Phases                     | 1                                                                                    |
| Connection                 | 1Ph-CT-DD-SU                                                                         |
| Primary Voltage            | 120/240                                                                              |
| Primary Max Current        | 25A                                                                                  |
| Primary Markings           | <u>X1-X2-X3-X4</u>                                                                   |
| Primary Terminals          | <u>Terminals</u>                                                                     |
| Secondary Voltage          | 240/480                                                                              |
| Secondary Max Current      | 12.5A                                                                                |
| Secondary Markings         | <u>H1-H2-H3-H4</u>                                                                   |
| Secondary Terminals        | <u>Terminals</u>                                                                     |
| Primary Taps               | N/A                                                                                  |
| Conductor Material         | Copper                                                                               |
| Temperatue Rise            | <u>115°C</u>                                                                         |
| Insuation Class            | 180°C (Class F)                                                                      |
| BIL (Insulation) Level     | <u>10kV</u>                                                                          |
| Efficiency (@35% Load) %   | N/A                                                                                  |
| Impedance Range            | 5.0 - 7.0%                                                                           |
| Sound (db)                 | 40                                                                                   |
| Enclosure Type             | Core & Coil                                                                          |
| Enclosure Size             | See Core & Coil Chart                                                                |
| Finish/Colour              | N/A                                                                                  |
| Standards & Certifications | CSA Certified File No. LR34493, UL Listed File No. E110286, ISO 9001:2015 Registered |