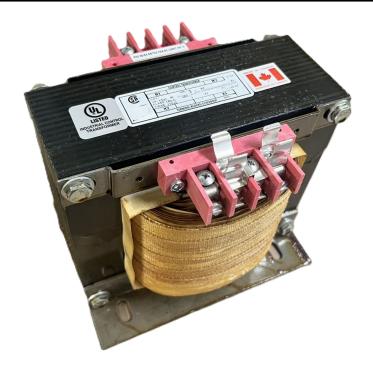

#### **SCHEMATIC/DIAGRAM AND DIMENSION PICTURES**

Single Phase Control Transformer with a capacity of 3000VA, transforming 120/240 Volts to 240/480 Volts