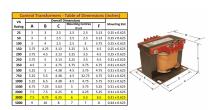

#### **SCHEMATIC/DIAGRAM AND DIMENSION PICTURES**

Single Phase Control Transformer with a capacity of 3000VA, transforming 120/240 Volts to 240/480 Volts

### **PRODUCT SPECIFICATIONS**

| Weight                     | 110 lbs                                                                              |
|----------------------------|--------------------------------------------------------------------------------------|
| Phases                     | 1                                                                                    |
| Connection                 | 1Ph-CT-DD-SU                                                                         |
| Primary Voltage            | 120/240                                                                              |
| Primary Max Current        | 25A                                                                                  |
| Primary Markings           | <u>X1-X2-X3-X4</u>                                                                   |
| Primary Terminals          | <u>Terminals</u>                                                                     |
| Secondary Voltage          | 240/480                                                                              |
| Secondary Max Current      | 12.5A                                                                                |
| Secondary Markings         | <u>H1-H2-H3-H4</u>                                                                   |
| Secondary Terminals        | <u>Terminals</u>                                                                     |
| Primary Taps               | N/A                                                                                  |
| Conductor Material         | Copper                                                                               |
| Temperatue Rise            | 115°C                                                                                |
| Insuation Class            | 180°C (Class F)                                                                      |
| BIL (Insulation) Level     | <u>10kV</u>                                                                          |
| Efficiency (@35% Load) %   | N/A                                                                                  |
| Impedance Range            | <u>5.0 - 7.0%</u>                                                                    |
| Sound (db)                 | 40                                                                                   |
| Enclosure Type             | Core & Coil                                                                          |
| Enclosure Size             | See Core & Coil Chart                                                                |
| Finish/Colour              | N/A                                                                                  |
| Standards & Certifications | CSA Certified File No. LR34493, UL Listed File No. E110286, ISO 9001:2015 Registered |