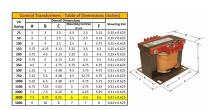

#### **SCHEMATIC/DIAGRAM AND DIMENSION PICTURES**

Single Phase Control Transformer with a capacity of 3000VA, transforming 120/240 Volts to 240/480 Volts