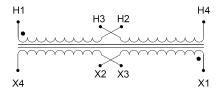

#### **SCHEMATIC/DIAGRAM AND DIMENSION PICTURES**

Single Phase Control Transformer with a capacity of 3000VA, transforming 120/240 Volts to 240/480 Volts

### **PRODUCT SPECIFICATIONS**

| Weight                     | 110 lbs                                                                              |
|----------------------------|--------------------------------------------------------------------------------------|
| Phases                     | 1                                                                                    |
| Connection                 | 1Ph-CT-DD-SU                                                                         |
| Primary Voltage            | 120/240                                                                              |
| Primary Max Current        | 25A                                                                                  |
| Primary Markings           | <u>X1-X2-X3-X4</u>                                                                   |
| Primary Terminals          | <u>Terminals</u>                                                                     |
| Secondary Voltage          | 240/480                                                                              |
| Secondary Max Current      | 12.5A                                                                                |
| Secondary Markings         | <u>H1-H2-H3-H4</u>                                                                   |
| Secondary Terminals        | <u>Terminals</u>                                                                     |
| Primary Taps               | N/A                                                                                  |
| Conductor Material         | Copper                                                                               |
| Temperatue Rise            | 115°C                                                                                |
| Insuation Class            | 180°C (Class F)                                                                      |
| BIL (Insulation) Level     | <u>10kV</u>                                                                          |
| Efficiency (@35% Load) %   | N/A                                                                                  |
| Impedance Range            | <u>5.0 - 7.0%</u>                                                                    |
| Sound (db)                 | 40                                                                                   |
| Enclosure Type             | Core & Coil                                                                          |
| Enclosure Size             | See Core & Coil Chart                                                                |
| Finish/Colour              | N/A                                                                                  |
| Standards & Certifications | CSA Certified File No. LR34493, UL Listed File No. E110286, ISO 9001:2015 Registered |