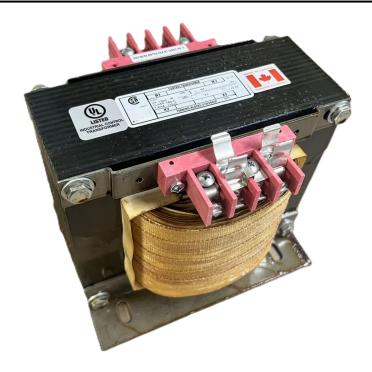

#### **SCHEMATIC/DIAGRAM AND DIMENSION PICTURES**

Single Phase Control Transformer with a capacity of 3000VA, transforming 120/240 Volts to 240/480 Volts