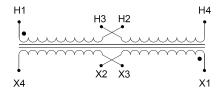

#### **SCHEMATIC/DIAGRAM AND DIMENSION PICTURES**

Single Phase Control Transformer with a capacity of 3000VA, transforming 120/240 Volts to 240/480 Volts

### **PRODUCT SPECIFICATIONS**

| Weight                     | 110 lbs                                                                              |
|----------------------------|--------------------------------------------------------------------------------------|
| Phases                     | 1                                                                                    |
| Connection                 | 1Ph-CT-DD-SU                                                                         |
| Primary Voltage            | 120/240                                                                              |
| Primary Max Current        | 25A                                                                                  |
| Primary Markings           | <u>X1-X2-X3-X4</u>                                                                   |
| Primary Terminals          | <u>Terminals</u>                                                                     |
| Secondary Voltage          | 240/480                                                                              |
| Secondary Max Current      | 12.5A                                                                                |
| Secondary Markings         | <u>H1-H2-H3-H4</u>                                                                   |
| Secondary Terminals        | <u>Terminals</u>                                                                     |
| Primary Taps               | N/A                                                                                  |
| Conductor Material         | Copper                                                                               |
| Temperatue Rise            | 115°C                                                                                |
| Insuation Class            | 180°C (Class F)                                                                      |
| BIL (Insulation) Level     | <u>10kV</u>                                                                          |
| Efficiency (@35% Load) %   | N/A                                                                                  |
| Impedance Range            | <u>5.0 - 7.0%</u>                                                                    |
| Sound (db)                 | 40                                                                                   |
| Enclosure Type             | Core & Coil                                                                          |
| Enclosure Size             | See Core & Coil Chart                                                                |
| Finish/Colour              | N/A                                                                                  |
| Standards & Certifications | CSA Certified File No. LR34493, UL Listed File No. E110286, ISO 9001:2015 Registered |