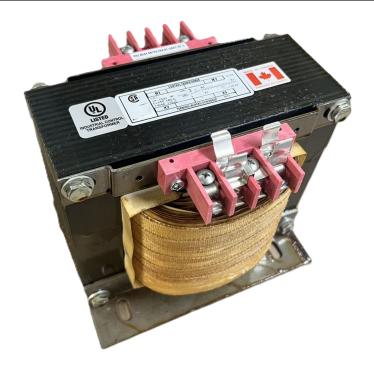

## 3000VA 120/240 VOLTS TO 240/480 VOLTS SINGLE PHASE CONTROL TRANSFORMER

\$1,041.04 CAD

Single Phase Control Transformer with a capacity of 3000VA, transforming 120/240 Volts to 240/480 Volts

**SKU:** CS3000K-L

#### **SCHEMATIC/DIAGRAM AND DIMENSION PICTURES**

Single Phase Control Transformer with a capacity of 3000VA, transforming 120/240 Volts to 240/480 Volts