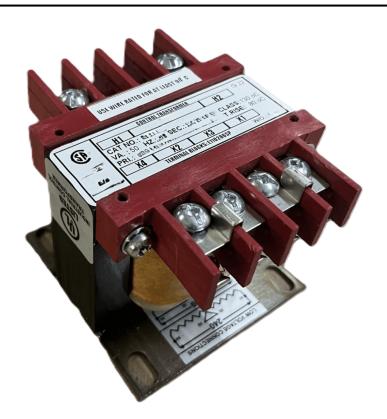

### 25VA 600 VOLTS TO 240/480 VOLTS SINGLE PHASE CONTROL TRANSFORMER

\$94.64 CAD

Single Phase Control Transformer with a capacity of 25VA, transforming 600 Volts to 240/480 Volts

SKU: CS25J-L

**Categories:** Control Transformers

#### **PRODUCT SPECIFICATIONS**

| PRODUCT SPECIFICATIONS     |                                                                                      |
|----------------------------|--------------------------------------------------------------------------------------|
| Weight                     | 2.3 lbs                                                                              |
| Phases                     | 1                                                                                    |
| Connection                 | 1Ph-CT-SD-SD                                                                         |
| Primary Voltage            | 600                                                                                  |
| Primary Max Current        | <u>0.04A</u>                                                                         |
| Primary Markings           | H1-H2                                                                                |
| Primary Terminals          | <u>Terminals</u>                                                                     |
| Secondary Voltage          | 240/480                                                                              |
| Secondary Max Current      | <u>0.1A</u>                                                                          |
| Secondary Markings         | <u>X1-X2-X3-X4</u>                                                                   |
| Secondary Terminals        | <u>Terminals</u>                                                                     |
| Primary Taps               | N/A                                                                                  |
| Conductor Material         | Copper                                                                               |
| Temperatue Rise            | 80°C                                                                                 |
| Insuation Class            | 130°C (Class B)                                                                      |
| BIL (Insulation) Level     | <u>10kV</u>                                                                          |
| Efficiency (@35% Load) %   | N/A                                                                                  |
| Impedance Range            | <u>5.0 – 7.0%</u>                                                                    |
| Sound (db)                 | 40                                                                                   |
| Enclosure Type             | Core & Coil                                                                          |
| Enclosure Size             | See Core & Coil Chart                                                                |
| Finish/Colour              | N/A                                                                                  |
| Standards & Certifications | CSA Certified File No. LR34493, UL Listed File No. E110286, ISO 9001:2015 Registered |