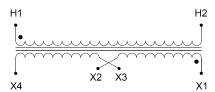

#### SCHEMATIC/DIAGRAM AND DIMENSION PICTURES

Single Phase Control Transformer with a capacity of 25VA, transforming 600 Volts to 240/480 Volts

#### **PRODUCT SPECIFICATIONS**

| PRODUCT SPECIFICATIONS     |                                                                                      |
|----------------------------|--------------------------------------------------------------------------------------|
| Weight                     | 2.3 lbs                                                                              |
| Phases                     | 1                                                                                    |
| Connection                 | 1Ph-CT-SD-SD                                                                         |
| Primary Voltage            | 600                                                                                  |
| Primary Max Current        | <u>0.04A</u>                                                                         |
| Primary Markings           | H1-H2                                                                                |
| Primary Terminals          | <u>Terminals</u>                                                                     |
| Secondary Voltage          | 240/480                                                                              |
| Secondary Max Current      | <u>0.1A</u>                                                                          |
| Secondary Markings         | <u>X1-X2-X3-X4</u>                                                                   |
| Secondary Terminals        | <u>Terminals</u>                                                                     |
| Primary Taps               | N/A                                                                                  |
| Conductor Material         | Copper                                                                               |
| Temperatue Rise            | 80°C                                                                                 |
| Insuation Class            | 130°C (Class B)                                                                      |
| BIL (Insulation) Level     | <u>10kV</u>                                                                          |
| Efficiency (@35% Load) %   | N/A                                                                                  |
| Impedance Range            | <u>5.0 – 7.0%</u>                                                                    |
| Sound (db)                 | 40                                                                                   |
| Enclosure Type             | Core & Coil                                                                          |
| Enclosure Size             | See Core & Coil Chart                                                                |
| Finish/Colour              | N/A                                                                                  |
| Standards & Certifications | CSA Certified File No. LR34493, UL Listed File No. E110286, ISO 9001:2015 Registered |