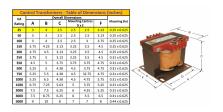

#### SCHEMATIC/DIAGRAM AND DIMENSION PICTURES

Single Phase Control Transformer with a capacity of 25VA, transforming 600 Volts to 240/480 Volts