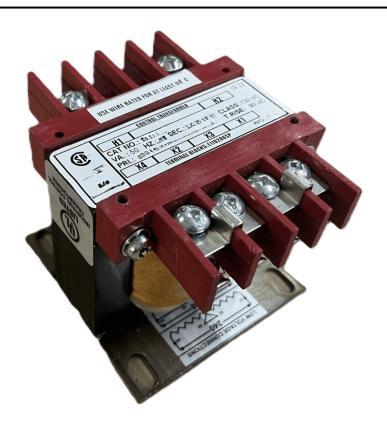

### 25VA 600 VOLTS TO 240/480 VOLTS SINGLE PHASE CONTROL TRANSFORMER

\$94.64 CAD

Single Phase Control Transformer with a capacity of 25VA, transforming 600 Volts to 240/480 Volts

SKU: CS25J-L

**Categories:** Control Transformers

#### SCHEMATIC/DIAGRAM AND DIMENSION PICTURES

Single Phase Control Transformer with a capacity of 25VA, transforming 600 Volts to 240/480 Volts