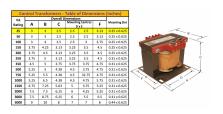

#### SCHEMATIC/DIAGRAM AND DIMENSION PICTURES

Single Phase Control Transformer with a capacity of 25VA, transforming 600 Volts to 240/480 Volts