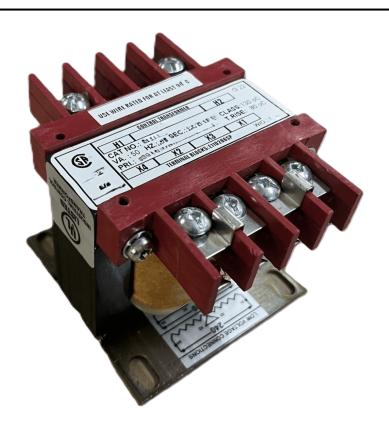

### 25VA 600 VOLTS TO 240/480 VOLTS SINGLE PHASE CONTROL TRANSFORMER

\$94.64 CAD

Single Phase Control Transformer with a capacity of 25VA, transforming 600 Volts to 240/480 Volts

SKU: CS25J-L

**Categories:** Control Transformers

# 25VA 600 VOLTS TO 240/480 VOLTS SINGLE PHASE CONTROL TRANSFORMER

#### **PRODUCT SPECIFICATIONS**

| PRODUCT SPECIFICATIONS     |                                                                                      |
|----------------------------|--------------------------------------------------------------------------------------|
| Weight                     | 2.3 lbs                                                                              |
| Phases                     | 1                                                                                    |
| Connection                 | 1Ph-CT-SD-SD                                                                         |
| Primary Voltage            | 600                                                                                  |
| Primary Max Current        | <u>0.04A</u>                                                                         |
| Primary Markings           | H1-H2                                                                                |
| Primary Terminals          | <u>Terminals</u>                                                                     |
| Secondary Voltage          | 240/480                                                                              |
| Secondary Max Current      | <u>0.1A</u>                                                                          |
| Secondary Markings         | <u>X1-X2-X3-X4</u>                                                                   |
| Secondary Terminals        | <u>Terminals</u>                                                                     |
| Primary Taps               | N/A                                                                                  |
| Conductor Material         | Copper                                                                               |
| Temperatue Rise            | 80°C                                                                                 |
| Insuation Class            | 130°C (Class B)                                                                      |
| BIL (Insulation) Level     | <u>10kV</u>                                                                          |
| Efficiency (@35% Load) %   | N/A                                                                                  |
| Impedance Range            | <u>5.0 – 7.0%</u>                                                                    |
| Sound (db)                 | 40                                                                                   |
| Enclosure Type             | Core & Coil                                                                          |
| Enclosure Size             | See Core & Coil Chart                                                                |
| Finish/Colour              | N/A                                                                                  |
| Standards & Certifications | CSA Certified File No. LR34493, UL Listed File No. E110286, ISO 9001:2015 Registered |