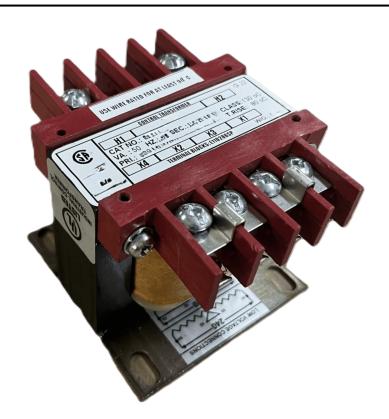

## 25VA 600 VOLTS TO 240/480 VOLTS SINGLE PHASE CONTROL TRANSFORMER

\$94.64 CAD

Single Phase Control Transformer with a capacity of 25VA, transforming 600 Volts to 240/480 Volts

SKU: CS25J-L

**Categories:** Control Transformers

#### PRODUCT SPECIFICATIONS

| PRODUCT SPECIFICATIONS     |                                                                                      |
|----------------------------|--------------------------------------------------------------------------------------|
| Weight                     | 2.3 lbs                                                                              |
| Phases                     | 1                                                                                    |
| Connection                 | 1Ph-CT-SD-SD                                                                         |
| Primary Voltage            | 600                                                                                  |
| Primary Max Current        | <u>0.04A</u>                                                                         |
| Primary Markings           | H1-H2                                                                                |
| Primary Terminals          | <u>Terminals</u>                                                                     |
| Secondary Voltage          | 240/480                                                                              |
| Secondary Max Current      | <u>0.1A</u>                                                                          |
| Secondary Markings         | <u>X1-X2-X3-X4</u>                                                                   |
| Secondary Terminals        | <u>Terminals</u>                                                                     |
| Primary Taps               | N/A                                                                                  |
| Conductor Material         | <u>Copper</u>                                                                        |
| Temperatue Rise            | 80°C                                                                                 |
| Insuation Class            | 130°C (Class B)                                                                      |
| BIL (Insulation) Level     | <u>10kV</u>                                                                          |
| Efficiency (@35% Load) %   | N/A                                                                                  |
| Impedance Range            | <u>5.0 - 7.0%</u>                                                                    |
| Sound (db)                 | 40                                                                                   |
| Enclosure Type             | Core & Coil                                                                          |
| Enclosure Size             | See Core & Coil Chart                                                                |
| Finish/Colour              | N/A                                                                                  |
| Standards & Certifications | CSA Certified File No. LR34493, UL Listed File No. E110286, ISO 9001:2015 Registered |