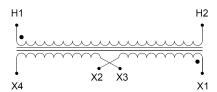

#### SCHEMATIC/DIAGRAM AND DIMENSION PICTURES

Single Phase Control Transformer with a capacity of 25VA, transforming 600 Volts to 240/480 Volts

#### PRODUCT SPECIFICATIONS

| PRODUCT SPECIFICATIONS     |                                                                                      |
|----------------------------|--------------------------------------------------------------------------------------|
| Weight                     | 2.3 lbs                                                                              |
| Phases                     | 1                                                                                    |
| Connection                 | 1Ph-CT-SD-SD                                                                         |
| Primary Voltage            | 600                                                                                  |
| Primary Max Current        | <u>0.04A</u>                                                                         |
| Primary Markings           | H1-H2                                                                                |
| Primary Terminals          | <u>Terminals</u>                                                                     |
| Secondary Voltage          | 240/480                                                                              |
| Secondary Max Current      | <u>0.1A</u>                                                                          |
| Secondary Markings         | <u>X1-X2-X3-X4</u>                                                                   |
| Secondary Terminals        | <u>Terminals</u>                                                                     |
| Primary Taps               | N/A                                                                                  |
| Conductor Material         | <u>Copper</u>                                                                        |
| Temperatue Rise            | 80°C                                                                                 |
| Insuation Class            | 130°C (Class B)                                                                      |
| BIL (Insulation) Level     | <u>10kV</u>                                                                          |
| Efficiency (@35% Load) %   | N/A                                                                                  |
| Impedance Range            | <u>5.0 - 7.0%</u>                                                                    |
| Sound (db)                 | 40                                                                                   |
| Enclosure Type             | Core & Coil                                                                          |
| Enclosure Size             | See Core & Coil Chart                                                                |
| Finish/Colour              | N/A                                                                                  |
| Standards & Certifications | CSA Certified File No. LR34493, UL Listed File No. E110286, ISO 9001:2015 Registered |