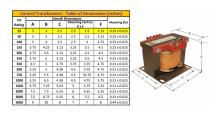

#### SCHEMATIC/DIAGRAM AND DIMENSION PICTURES

Single Phase Control Transformer with a capacity of 25VA, transforming 600 Volts to 240/480 Volts

#### PRODUCT SPECIFICATIONS

| PRODUCT SPECIFICATIONS     |                                                                                      |
|----------------------------|--------------------------------------------------------------------------------------|
| Weight                     | 2.3 lbs                                                                              |
| Phases                     | 1                                                                                    |
| Connection                 | 1Ph-CT-SD-SD                                                                         |
| Primary Voltage            | 600                                                                                  |
| Primary Max Current        | <u>0.04A</u>                                                                         |
| Primary Markings           | H1-H2                                                                                |
| Primary Terminals          | <u>Terminals</u>                                                                     |
| Secondary Voltage          | 240/480                                                                              |
| Secondary Max Current      | <u>0.1A</u>                                                                          |
| Secondary Markings         | <u>X1-X2-X3-X4</u>                                                                   |
| Secondary Terminals        | <u>Terminals</u>                                                                     |
| Primary Taps               | N/A                                                                                  |
| Conductor Material         | <u>Copper</u>                                                                        |
| Temperatue Rise            | 80°C                                                                                 |
| Insuation Class            | 130°C (Class B)                                                                      |
| BIL (Insulation) Level     | <u>10kV</u>                                                                          |
| Efficiency (@35% Load) %   | N/A                                                                                  |
| Impedance Range            | <u>5.0 - 7.0%</u>                                                                    |
| Sound (db)                 | 40                                                                                   |
| Enclosure Type             | Core & Coil                                                                          |
| Enclosure Size             | See Core & Coil Chart                                                                |
| Finish/Colour              | N/A                                                                                  |
| Standards & Certifications | CSA Certified File No. LR34493, UL Listed File No. E110286, ISO 9001:2015 Registered |