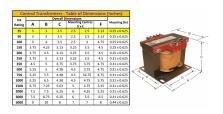

#### SCHEMATIC/DIAGRAM AND DIMENSION PICTURES

Single Phase Control Transformer with a capacity of 25VA, transforming 600 Volts to 240/480 Volts

#### **PRODUCT SPECIFICATIONS**

| FRODUCT SELCITICATIONS     |                                                                                      |
|----------------------------|--------------------------------------------------------------------------------------|
| Weight                     | 2.3 lbs                                                                              |
| Phases                     | 1                                                                                    |
| Connection                 | 1Ph-CT-SD-SD                                                                         |
| Primary Voltage            | 600                                                                                  |
| Primary Max Current        | <u>0.04A</u>                                                                         |
| Primary Markings           | <u>H1-H2</u>                                                                         |
| Primary Terminals          | <u>Terminals</u>                                                                     |
| Secondary Voltage          | 240/480                                                                              |
| Secondary Max Current      | <u>0.1A</u>                                                                          |
| Secondary Markings         | <u>X1-X2-X3-X4</u>                                                                   |
| Secondary Terminals        | <u>Terminals</u>                                                                     |
| Primary Taps               | N/A                                                                                  |
| Conductor Material         | <u>Copper</u>                                                                        |
| Temperatue Rise            | 80°C                                                                                 |
| Insuation Class            | 130°C (Class B)                                                                      |
| BIL (Insulation) Level     | <u>10kV</u>                                                                          |
| Efficiency (@35% Load) %   | N/A                                                                                  |
| Impedance Range            | <u>5.0 – 7.0%</u>                                                                    |
| Sound (db)                 | 40                                                                                   |
| Enclosure Type             | Core & Coil                                                                          |
| Enclosure Size             | See Core & Coil Chart                                                                |
| Finish/Colour              | N/A                                                                                  |
| Standards & Certifications | CSA Certified File No. LR34493, UL Listed File No. E110286, ISO 9001:2015 Registered |