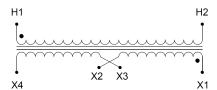

#### SCHEMATIC/DIAGRAM AND DIMENSION PICTURES

Single Phase Control Transformer with a capacity of 25VA, transforming 600 Volts to 240/480 Volts

#### **PRODUCT SPECIFICATIONS**

| FRODUCT SELCITICATIONS     |                                                                                      |
|----------------------------|--------------------------------------------------------------------------------------|
| Weight                     | 2.3 lbs                                                                              |
| Phases                     | 1                                                                                    |
| Connection                 | 1Ph-CT-SD-SD                                                                         |
| Primary Voltage            | 600                                                                                  |
| Primary Max Current        | <u>0.04A</u>                                                                         |
| Primary Markings           | <u>H1-H2</u>                                                                         |
| Primary Terminals          | <u>Terminals</u>                                                                     |
| Secondary Voltage          | 240/480                                                                              |
| Secondary Max Current      | <u>0.1A</u>                                                                          |
| Secondary Markings         | <u>X1-X2-X3-X4</u>                                                                   |
| Secondary Terminals        | <u>Terminals</u>                                                                     |
| Primary Taps               | N/A                                                                                  |
| Conductor Material         | <u>Copper</u>                                                                        |
| Temperatue Rise            | 80°C                                                                                 |
| Insuation Class            | 130°C (Class B)                                                                      |
| BIL (Insulation) Level     | <u>10kV</u>                                                                          |
| Efficiency (@35% Load) %   | N/A                                                                                  |
| Impedance Range            | <u>5.0 – 7.0%</u>                                                                    |
| Sound (db)                 | 40                                                                                   |
| Enclosure Type             | Core & Coil                                                                          |
| Enclosure Size             | See Core & Coil Chart                                                                |
| Finish/Colour              | N/A                                                                                  |
| Standards & Certifications | CSA Certified File No. LR34493, UL Listed File No. E110286, ISO 9001:2015 Registered |