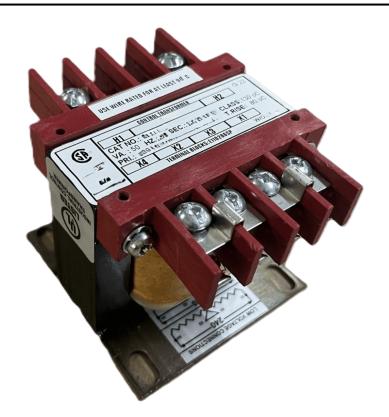

### 25VA 600 VOLTS TO 240/480 VOLTS SINGLE PHASE CONTROL TRANSFORMER

\$94.64 CAD

Single Phase Control Transformer with a capacity of 25VA, transforming 600 Volts to 240/480 Volts

SKU: CS25J-L

**Categories:** Control Transformers

#### SCHEMATIC/DIAGRAM AND DIMENSION PICTURES

Single Phase Control Transformer with a capacity of 25VA, transforming 600 Volts to 240/480 Volts