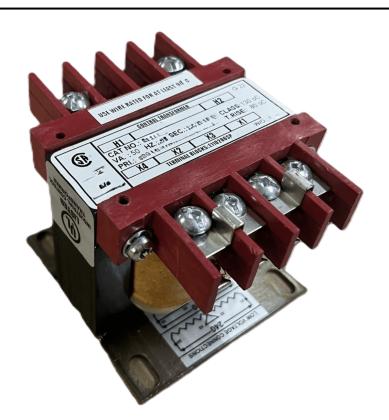

### 25VA 600 VOLTS TO 240/480 VOLTS SINGLE PHASE CONTROL TRANSFORMER

\$94.64 CAD

Single Phase Control Transformer with a capacity of 25VA, transforming 600 Volts to 240/480 Volts

SKU: CS25J-L

**Categories:** Control Transformers

# 25VA 600 VOLTS TO 240/480 VOLTS SINGLE PHASE CONTROL TRANSFORMER

#### **PRODUCT SPECIFICATIONS**

| PRODUCT SPECIFICATIONS     |                                                                                      |
|----------------------------|--------------------------------------------------------------------------------------|
| Weight                     | 2.3 lbs                                                                              |
| Phases                     | 1                                                                                    |
| Connection                 | 1Ph-CT-SD-SD                                                                         |
| Primary Voltage            | 600                                                                                  |
| Primary Max Current        | <u>0.04A</u>                                                                         |
| Primary Markings           | H1-H2                                                                                |
| Primary Terminals          | <u>Terminals</u>                                                                     |
| Secondary Voltage          | 240/480                                                                              |
| Secondary Max Current      | <u>0.1A</u>                                                                          |
| Secondary Markings         | <u>X1-X2-X3-X4</u>                                                                   |
| Secondary Terminals        | <u>Terminals</u>                                                                     |
| Primary Taps               | N/A                                                                                  |
| Conductor Material         | Copper                                                                               |
| Temperatue Rise            | 80°C                                                                                 |
| Insuation Class            | 130°C (Class B)                                                                      |
| BIL (Insulation) Level     | <u>10kV</u>                                                                          |
| Efficiency (@35% Load) %   | N/A                                                                                  |
| Impedance Range            | <u>5.0 – 7.0%</u>                                                                    |
| Sound (db)                 | 40                                                                                   |
| Enclosure Type             | Core & Coil                                                                          |
| Enclosure Size             | See Core & Coil Chart                                                                |
| Finish/Colour              | N/A                                                                                  |
| Standards & Certifications | CSA Certified File No. LR34493, UL Listed File No. E110286, ISO 9001:2015 Registered |