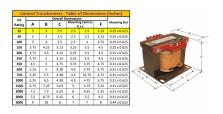

#### SCHEMATIC/DIAGRAM AND DIMENSION PICTURES

Single Phase Control Transformer with a capacity of 25VA, transforming 600 Volts to 240/480 Volts

#### **PRODUCT SPECIFICATIONS**

| PRODUCT SPECIFICATIONS     |                                                                                      |
|----------------------------|--------------------------------------------------------------------------------------|
| Weight                     | 2.3 lbs                                                                              |
| Phases                     | 1                                                                                    |
| Connection                 | 1Ph-CT-SD-SD                                                                         |
| Primary Voltage            | 600                                                                                  |
| Primary Max Current        | <u>0.04A</u>                                                                         |
| Primary Markings           | H1-H2                                                                                |
| Primary Terminals          | <u>Terminals</u>                                                                     |
| Secondary Voltage          | 240/480                                                                              |
| Secondary Max Current      | <u>0.1A</u>                                                                          |
| Secondary Markings         | <u>X1-X2-X3-X4</u>                                                                   |
| Secondary Terminals        | <u>Terminals</u>                                                                     |
| Primary Taps               | N/A                                                                                  |
| Conductor Material         | Copper                                                                               |
| Temperatue Rise            | 80°C                                                                                 |
| Insuation Class            | 130°C (Class B)                                                                      |
| BIL (Insulation) Level     | <u>10kV</u>                                                                          |
| Efficiency (@35% Load) %   | N/A                                                                                  |
| Impedance Range            | <u>5.0 – 7.0%</u>                                                                    |
| Sound (db)                 | 40                                                                                   |
| Enclosure Type             | Core & Coil                                                                          |
| Enclosure Size             | See Core & Coil Chart                                                                |
| Finish/Colour              | N/A                                                                                  |
| Standards & Certifications | CSA Certified File No. LR34493, UL Listed File No. E110286, ISO 9001:2015 Registered |