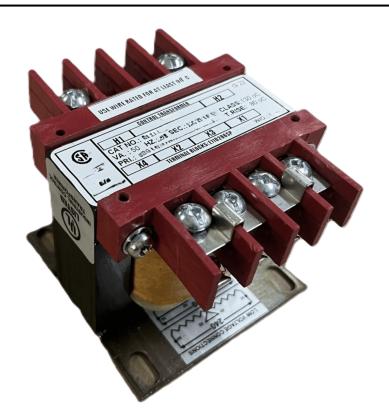

### 25VA 600 VOLTS TO 240/480 VOLTS SINGLE PHASE CONTROL TRANSFORMER

\$94.64 CAD

Single Phase Control Transformer with a capacity of 25VA, transforming 600 Volts to 240/480 Volts

SKU: CS25J-L

**Categories:** Control Transformers

# 25VA 600 VOLTS TO 240/480 VOLTS SINGLE PHASE CONTROL TRANSFORMER

#### **PRODUCT SPECIFICATIONS**

| PRODUCT SPECIFICATIONS     |                                                                                      |
|----------------------------|--------------------------------------------------------------------------------------|
| Weight                     | 2.3 lbs                                                                              |
| Phases                     | 1                                                                                    |
| Connection                 | 1Ph-CT-SD-SD                                                                         |
| Primary Voltage            | 600                                                                                  |
| Primary Max Current        | <u>0.04A</u>                                                                         |
| Primary Markings           | H1-H2                                                                                |
| Primary Terminals          | <u>Terminals</u>                                                                     |
| Secondary Voltage          | 240/480                                                                              |
| Secondary Max Current      | <u>0.1A</u>                                                                          |
| Secondary Markings         | <u>X1-X2-X3-X4</u>                                                                   |
| Secondary Terminals        | <u>Terminals</u>                                                                     |
| Primary Taps               | N/A                                                                                  |
| Conductor Material         | Copper                                                                               |
| Temperatue Rise            | 80°C                                                                                 |
| Insuation Class            | 130°C (Class B)                                                                      |
| BIL (Insulation) Level     | <u>10kV</u>                                                                          |
| Efficiency (@35% Load) %   | N/A                                                                                  |
| Impedance Range            | <u>5.0 – 7.0%</u>                                                                    |
| Sound (db)                 | 40                                                                                   |
| Enclosure Type             | Core & Coil                                                                          |
| Enclosure Size             | See Core & Coil Chart                                                                |
| Finish/Colour              | N/A                                                                                  |
| Standards & Certifications | CSA Certified File No. LR34493, UL Listed File No. E110286, ISO 9001:2015 Registered |