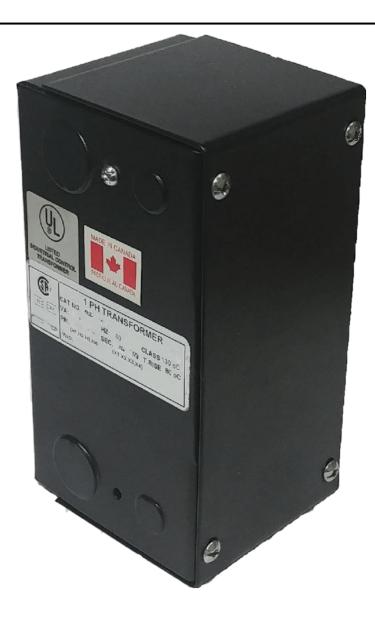

# 25VA 600 VOLTS TO 120 VOLTS SINGLE PHASE CONTROL TRANSFORMER

\$121.94 CAD

Single Phase Control Transformer with a capacity of 25VA, transforming 600 Volts to 120 Volts

SKU: CE25J-A

**Categories:** Control Transformers

## **PRODUCT SPECIFICATIONS**

| Weight                     | 2.3 lbs                                                                              |
|----------------------------|--------------------------------------------------------------------------------------|
| Phases                     | 1                                                                                    |
| Connection                 | 1Ph-CT-SS-SU                                                                         |
| Primary Voltage            | 600                                                                                  |
| Primary Max Current        | <u>0.04A</u>                                                                         |
| Primary Markings           | H1-H2                                                                                |
| Primary Terminals          | <u>Leads</u>                                                                         |
| Secondary Voltage          | 120                                                                                  |
| Secondary Max Current      | 0.21A                                                                                |
| Secondary Markings         | <u>X1-X2</u>                                                                         |
| Secondary Terminals        | <u>Leads</u>                                                                         |
| Primary Taps               | N/A                                                                                  |
| Conductor Material         | Copper                                                                               |
| Temperatue Rise            | 80°C                                                                                 |
| Insuation Class            | 130°C (Class B)                                                                      |
| BIL (Insulation) Level     | <u>10kV</u>                                                                          |
| Efficiency (@35% Load) %   | N/A                                                                                  |
| Impedance Range            | <u>5.0 – 7.0%</u>                                                                    |
| Sound (db)                 | 40                                                                                   |
| Enclosure Type             | Type-1 Indoor                                                                        |
| Enclosure Size             | See Enclosure Chart                                                                  |
| Finish/Colour              | Semigloss - Black                                                                    |
| Standards & Certifications | CSA Certified File No. LR34493, UL Listed File No. E110286, ISO 9001:2015 Registered |