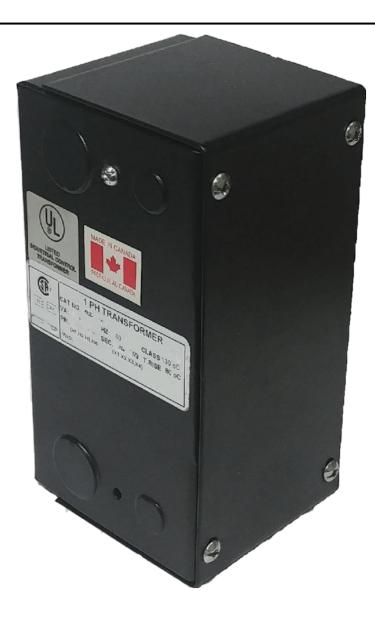

# 25VA 600 VOLTS TO 120 VOLTS SINGLE PHASE CONTROL TRANSFORMER

\$121.94 CAD

Single Phase Control Transformer with a capacity of 25VA, transforming 600 Volts to 120 Volts

SKU: CE25J-A

**Categories:** Control Transformers

#### SCHEMATIC/DIAGRAM AND DIMENSION PICTURES

Single Phase Control Transformer with a capacity of 25VA, transforming 600 Volts to 120 Volts