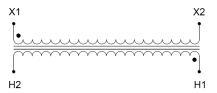

#### SCHEMATIC/DIAGRAM AND DIMENSION PICTURES

Single Phase Control Transformer with a capacity of 25VA, transforming 600 Volts to 120 Volts

## **PRODUCT SPECIFICATIONS**

| Weight                     | 2.3 lbs                                                                              |
|----------------------------|--------------------------------------------------------------------------------------|
| Phases                     | 1                                                                                    |
| Connection                 | 1Ph-CT-SS-SU                                                                         |
| Primary Voltage            | 600                                                                                  |
| Primary Max Current        | <u>0.04A</u>                                                                         |
| Primary Markings           | H1-H2                                                                                |
| Primary Terminals          | <u>Leads</u>                                                                         |
| Secondary Voltage          | 120                                                                                  |
| Secondary Max Current      | 0.21A                                                                                |
| Secondary Markings         | <u>X1-X2</u>                                                                         |
| Secondary Terminals        | <u>Leads</u>                                                                         |
| Primary Taps               | N/A                                                                                  |
| Conductor Material         | Copper                                                                               |
| Temperatue Rise            | 80°C                                                                                 |
| Insuation Class            | 130°C (Class B)                                                                      |
| BIL (Insulation) Level     | <u>10kV</u>                                                                          |
| Efficiency (@35% Load) %   | N/A                                                                                  |
| Impedance Range            | <u>5.0 – 7.0%</u>                                                                    |
| Sound (db)                 | 40                                                                                   |
| Enclosure Type             | Type-1 Indoor                                                                        |
| Enclosure Size             | See Enclosure Chart                                                                  |
| Finish/Colour              | Semigloss - Black                                                                    |
| Standards & Certifications | CSA Certified File No. LR34493, UL Listed File No. E110286, ISO 9001:2015 Registered |