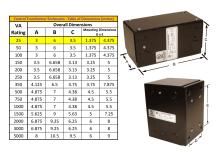

#### SCHEMATIC/DIAGRAM AND DIMENSION PICTURES

Single Phase Control Transformer with a capacity of 25VA, transforming 600 Volts to 120 Volts