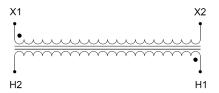

#### SCHEMATIC/DIAGRAM AND DIMENSION PICTURES

Single Phase Control Transformer with a capacity of 25VA, transforming 600 Volts to 120 Volts

## **PRODUCT SPECIFICATIONS**

| Weight                     | 2.3 lbs                                                                              |
|----------------------------|--------------------------------------------------------------------------------------|
| Phases                     | 1                                                                                    |
| Connection                 | 1Ph-CT-SS-SU                                                                         |
| Primary Voltage            | 600                                                                                  |
| Primary Max Current        | <u>0.04A</u>                                                                         |
| Primary Markings           | H1-H2                                                                                |
| Primary Terminals          | <u>Leads</u>                                                                         |
| Secondary Voltage          | 120                                                                                  |
| Secondary Max Current      | 0.21A                                                                                |
| Secondary Markings         | <u>X1-X2</u>                                                                         |
| Secondary Terminals        | <u>Leads</u>                                                                         |
| Primary Taps               | N/A                                                                                  |
| Conductor Material         | Copper                                                                               |
| Temperatue Rise            | 80°C                                                                                 |
| Insuation Class            | 130°C (Class B)                                                                      |
| BIL (Insulation) Level     | <u>10kV</u>                                                                          |
| Efficiency (@35% Load) %   | N/A                                                                                  |
| Impedance Range            | <u>5.0 – 7.0%</u>                                                                    |
| Sound (db)                 | 40                                                                                   |
| Enclosure Type             | Type-1 Indoor                                                                        |
| Enclosure Size             | See Enclosure Chart                                                                  |
| Finish/Colour              | Semigloss - Black                                                                    |
| Standards & Certifications | CSA Certified File No. LR34493, UL Listed File No. E110286, ISO 9001:2015 Registered |