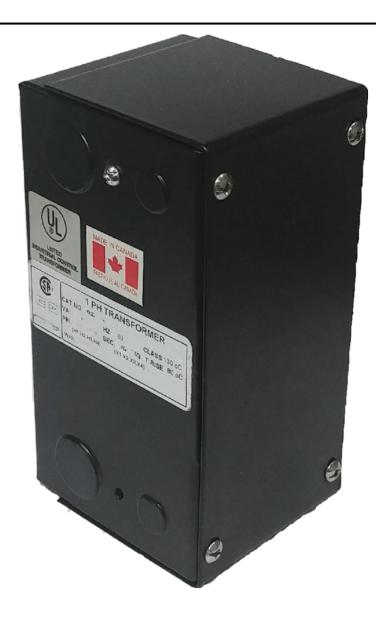

# 25VA 600 VOLTS TO 120 VOLTS SINGLE PHASE CONTROL TRANSFORMER

\$121.94 CAD

Single Phase Control Transformer with a capacity of 25VA, transforming 600 Volts to 120 Volts

SKU: CE25J-A

**Categories:** Control Transformers

## **PRODUCT SPECIFICATIONS**

| Weight                     | 2.3 lbs                                                                              |
|----------------------------|--------------------------------------------------------------------------------------|
| Phases                     | 1                                                                                    |
| Connection                 | 1Ph-CT-SS-SU                                                                         |
| Primary Voltage            | 600                                                                                  |
| Primary Max Current        | <u>0.04A</u>                                                                         |
| Primary Markings           | H1-H2                                                                                |
| Primary Terminals          | <u>Leads</u>                                                                         |
| Secondary Voltage          | 120                                                                                  |
| Secondary Max Current      | 0.21A                                                                                |
| Secondary Markings         | <u>X1-X2</u>                                                                         |
| Secondary Terminals        | <u>Leads</u>                                                                         |
| Primary Taps               | N/A                                                                                  |
| Conductor Material         | Copper                                                                               |
| Temperatue Rise            | 80°C                                                                                 |
| Insuation Class            | 130°C (Class B)                                                                      |
| BIL (Insulation) Level     | <u>10kV</u>                                                                          |
| Efficiency (@35% Load) %   | N/A                                                                                  |
| Impedance Range            | <u>5.0 – 7.0%</u>                                                                    |
| Sound (db)                 | 40                                                                                   |
| Enclosure Type             | Type-1 Indoor                                                                        |
| Enclosure Size             | See Enclosure Chart                                                                  |
| Finish/Colour              | Semigloss - Black                                                                    |
| Standards & Certifications | CSA Certified File No. LR34493, UL Listed File No. E110286, ISO 9001:2015 Registered |