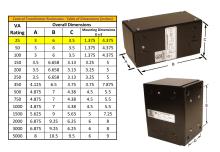

#### SCHEMATIC/DIAGRAM AND DIMENSION PICTURES

Single Phase Control Transformer with a capacity of 25VA, transforming 600 Volts to 120 Volts