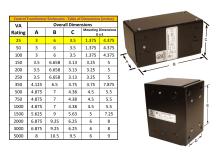

#### SCHEMATIC/DIAGRAM AND DIMENSION PICTURES

Single Phase Control Transformer with a capacity of 25VA, transforming 600 Volts to 120 Volts