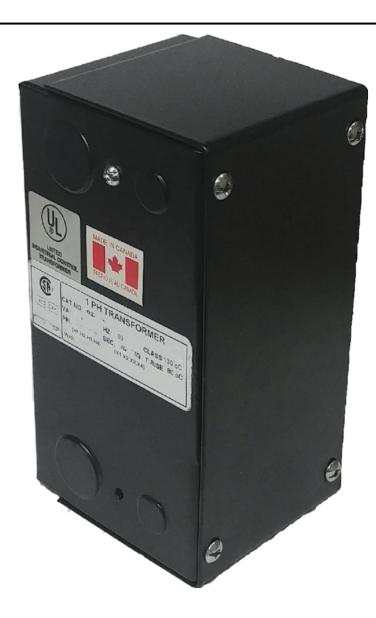

# 25VA 600 VOLTS TO 120 VOLTS SINGLE PHASE CONTROL TRANSFORMER

\$121.94 CAD

Single Phase Control Transformer with a capacity of 25VA, transforming 600 Volts to 120 Volts

SKU: CE25J-A

**Categories:** Control Transformers

#### SCHEMATIC/DIAGRAM AND DIMENSION PICTURES

Single Phase Control Transformer with a capacity of 25VA, transforming 600 Volts to 120 Volts

## **PRODUCT SPECIFICATIONS**

| Weight                     | 2.3 lbs                                                                              |
|----------------------------|--------------------------------------------------------------------------------------|
| Phases                     | 1                                                                                    |
| Connection                 | 1Ph-CT-SS-SU                                                                         |
| Primary Voltage            | 600                                                                                  |
| Primary Max Current        | <u>0.04A</u>                                                                         |
| Primary Markings           | H1-H2                                                                                |
| Primary Terminals          | <u>Leads</u>                                                                         |
| Secondary Voltage          | 120                                                                                  |
| Secondary Max Current      | 0.21A                                                                                |
| Secondary Markings         | <u>X1-X2</u>                                                                         |
| Secondary Terminals        | <u>Leads</u>                                                                         |
| Primary Taps               | N/A                                                                                  |
| Conductor Material         | Copper                                                                               |
| Temperatue Rise            | 80°C                                                                                 |
| Insuation Class            | 130°C (Class B)                                                                      |
| BIL (Insulation) Level     | <u>10kV</u>                                                                          |
| Efficiency (@35% Load) %   | N/A                                                                                  |
| Impedance Range            | <u>5.0 – 7.0%</u>                                                                    |
| Sound (db)                 | 40                                                                                   |
| Enclosure Type             | Type-1 Indoor                                                                        |
| Enclosure Size             | See Enclosure Chart                                                                  |
| Finish/Colour              | Semigloss - Black                                                                    |
| Standards & Certifications | CSA Certified File No. LR34493, UL Listed File No. E110286, ISO 9001:2015 Registered |