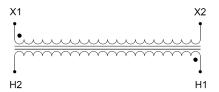

#### SCHEMATIC/DIAGRAM AND DIMENSION PICTURES

Single Phase Control Transformer with a capacity of 25VA, transforming 600 Volts to 120 Volts

## **PRODUCT SPECIFICATIONS**

| Weight                     | 2.3 lbs                                                                              |
|----------------------------|--------------------------------------------------------------------------------------|
| Phases                     | 1                                                                                    |
| Connection                 | 1Ph-CT-SS-SU                                                                         |
| Primary Voltage            | 600                                                                                  |
| Primary Max Current        | <u>0.04A</u>                                                                         |
| Primary Markings           | H1-H2                                                                                |
| Primary Terminals          | <u>Leads</u>                                                                         |
| Secondary Voltage          | 120                                                                                  |
| Secondary Max Current      | 0.21A                                                                                |
| Secondary Markings         | <u>X1-X2</u>                                                                         |
| Secondary Terminals        | <u>Leads</u>                                                                         |
| Primary Taps               | N/A                                                                                  |
| Conductor Material         | Copper                                                                               |
| Temperatue Rise            | 80°C                                                                                 |
| Insuation Class            | 130°C (Class B)                                                                      |
| BIL (Insulation) Level     | <u>10kV</u>                                                                          |
| Efficiency (@35% Load) %   | N/A                                                                                  |
| Impedance Range            | <u>5.0 – 7.0%</u>                                                                    |
| Sound (db)                 | 40                                                                                   |
| Enclosure Type             | Type-1 Indoor                                                                        |
| Enclosure Size             | See Enclosure Chart                                                                  |
| Finish/Colour              | Semigloss - Black                                                                    |
| Standards & Certifications | CSA Certified File No. LR34493, UL Listed File No. E110286, ISO 9001:2015 Registered |