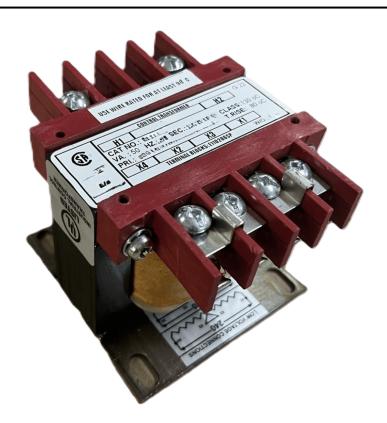

# 25VA 600 VOLTS TO 120 VOLTS SINGLE PHASE CONTROL TRANSFORMER

\$59.79 USD

Single Phase Control Transformer with a capacity of 25VA, transforming 600 Volts to 120 Volts

SKU: CS25J-A

**Categories:** Control Transformers

#### SCHEMATIC/DIAGRAM AND DIMENSION PICTURES

Single Phase Control Transformer with a capacity of 25VA, transforming 600 Volts to 120 Volts

### **PRODUCT SPECIFICATIONS**

| PRODUCT SPECIFICATIONS     |                                                                                      |
|----------------------------|--------------------------------------------------------------------------------------|
| Weight                     | 2.3 lbs                                                                              |
| Phases                     | 1                                                                                    |
| Connection                 | 1Ph-CT-SS-SU                                                                         |
| Primary Voltage            | 600                                                                                  |
| Primary Max Current        | <u>0.04A</u>                                                                         |
| Primary Markings           | H1-H2                                                                                |
| Primary Terminals          | <u>Terminals</u>                                                                     |
| Secondary Voltage          | 120                                                                                  |
| Secondary Max Current      | <u>0.21A</u>                                                                         |
| Secondary Markings         | <u>X1-X2</u>                                                                         |
| Secondary Terminals        | <u>Terminals</u>                                                                     |
| Primary Taps               | N/A                                                                                  |
| Conductor Material         | <u>Copper</u>                                                                        |
| Temperatue Rise            | 80°C                                                                                 |
| Insuation Class            | 130°C (Class B)                                                                      |
| BIL (Insulation) Level     | <u>10kV</u>                                                                          |
| Efficiency (@35% Load) %   | N/A                                                                                  |
| Impedance Range            | <u>5.0 - 7.0%</u>                                                                    |
| Sound (db)                 | 40                                                                                   |
| Enclosure Type             | Core & Coil                                                                          |
| Enclosure Size             | See Core & Coil Chart                                                                |
| Finish/Colour              | N/A                                                                                  |
| Standards & Certifications | CSA Certified File No. LR34493, UL Listed File No. E110286, ISO 9001:2015 Registered |