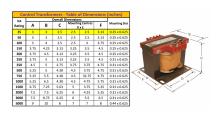

#### SCHEMATIC/DIAGRAM AND DIMENSION PICTURES

Single Phase Control Transformer with a capacity of 25VA, transforming 600 Volts to 120 Volts