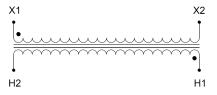

#### SCHEMATIC/DIAGRAM AND DIMENSION PICTURES

Single Phase Control Transformer with a capacity of 25VA, transforming 600 Volts to 120 Volts

### **PRODUCT SPECIFICATIONS**

| PRODUCT SPECIFICATIONS     |                                                                                      |
|----------------------------|--------------------------------------------------------------------------------------|
| Weight                     | 2.3 lbs                                                                              |
| Phases                     | 1                                                                                    |
| Connection                 | 1Ph-CT-SS-SU                                                                         |
| Primary Voltage            | 600                                                                                  |
| Primary Max Current        | <u>0.04A</u>                                                                         |
| Primary Markings           | H1-H2                                                                                |
| Primary Terminals          | <u>Terminals</u>                                                                     |
| Secondary Voltage          | 120                                                                                  |
| Secondary Max Current      | <u>0.21A</u>                                                                         |
| Secondary Markings         | <u>X1-X2</u>                                                                         |
| Secondary Terminals        | <u>Terminals</u>                                                                     |
| Primary Taps               | N/A                                                                                  |
| Conductor Material         | <u>Copper</u>                                                                        |
| Temperatue Rise            | 80°C                                                                                 |
| Insuation Class            | 130°C (Class B)                                                                      |
| BIL (Insulation) Level     | <u>10kV</u>                                                                          |
| Efficiency (@35% Load) %   | N/A                                                                                  |
| Impedance Range            | <u>5.0 - 7.0%</u>                                                                    |
| Sound (db)                 | 40                                                                                   |
| Enclosure Type             | Core & Coil                                                                          |
| Enclosure Size             | See Core & Coil Chart                                                                |
| Finish/Colour              | N/A                                                                                  |
| Standards & Certifications | CSA Certified File No. LR34493, UL Listed File No. E110286, ISO 9001:2015 Registered |