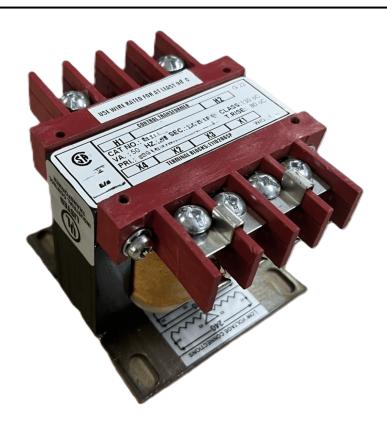

# 25VA 600 VOLTS TO 120 VOLTS SINGLE PHASE CONTROL TRANSFORMER

\$81.90 CAD

Single Phase Control Transformer with a capacity of 25VA, transforming 600 Volts to 120 Volts

SKU: CS25J-A

**Categories:** Control Transformers

### **PRODUCT SPECIFICATIONS**

| PRODUCT SPECIFICATIONS     |                                                                                      |
|----------------------------|--------------------------------------------------------------------------------------|
| Weight                     | 2.3 lbs                                                                              |
| Phases                     | 1                                                                                    |
| Connection                 | 1Ph-CT-SS-SU                                                                         |
| Primary Voltage            | 600                                                                                  |
| Primary Max Current        | <u>0.04A</u>                                                                         |
| Primary Markings           | H1-H2                                                                                |
| Primary Terminals          | <u>Terminals</u>                                                                     |
| Secondary Voltage          | 120                                                                                  |
| Secondary Max Current      | <u>0.21A</u>                                                                         |
| Secondary Markings         | <u>X1-X2</u>                                                                         |
| Secondary Terminals        | <u>Terminals</u>                                                                     |
| Primary Taps               | N/A                                                                                  |
| Conductor Material         | <u>Copper</u>                                                                        |
| Temperatue Rise            | 80°C                                                                                 |
| Insuation Class            | 130°C (Class B)                                                                      |
| BIL (Insulation) Level     | <u>10kV</u>                                                                          |
| Efficiency (@35% Load) %   | N/A                                                                                  |
| Impedance Range            | <u>5.0 - 7.0%</u>                                                                    |
| Sound (db)                 | 40                                                                                   |
| Enclosure Type             | Core & Coil                                                                          |
| Enclosure Size             | See Core & Coil Chart                                                                |
| Finish/Colour              | N/A                                                                                  |
| Standards & Certifications | CSA Certified File No. LR34493, UL Listed File No. E110286, ISO 9001:2015 Registered |