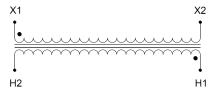

#### SCHEMATIC/DIAGRAM AND DIMENSION PICTURES

Single Phase Control Transformer with a capacity of 25VA, transforming 600 Volts to 120 Volts

### **PRODUCT SPECIFICATIONS**

| PRODUCT SPECIFICATIONS     |                                                                                      |
|----------------------------|--------------------------------------------------------------------------------------|
| Weight                     | 2.3 lbs                                                                              |
| Phases                     | 1                                                                                    |
| Connection                 | 1Ph-CT-SS-SU                                                                         |
| Primary Voltage            | 600                                                                                  |
| Primary Max Current        | <u>0.04A</u>                                                                         |
| Primary Markings           | H1-H2                                                                                |
| Primary Terminals          | <u>Terminals</u>                                                                     |
| Secondary Voltage          | 120                                                                                  |
| Secondary Max Current      | <u>0.21A</u>                                                                         |
| Secondary Markings         | <u>X1-X2</u>                                                                         |
| Secondary Terminals        | <u>Terminals</u>                                                                     |
| Primary Taps               | N/A                                                                                  |
| Conductor Material         | <u>Copper</u>                                                                        |
| Temperatue Rise            | 80°C                                                                                 |
| Insuation Class            | 130°C (Class B)                                                                      |
| BIL (Insulation) Level     | <u>10kV</u>                                                                          |
| Efficiency (@35% Load) %   | N/A                                                                                  |
| Impedance Range            | <u>5.0 - 7.0%</u>                                                                    |
| Sound (db)                 | 40                                                                                   |
| Enclosure Type             | Core & Coil                                                                          |
| Enclosure Size             | See Core & Coil Chart                                                                |
| Finish/Colour              | N/A                                                                                  |
| Standards & Certifications | CSA Certified File No. LR34493, UL Listed File No. E110286, ISO 9001:2015 Registered |