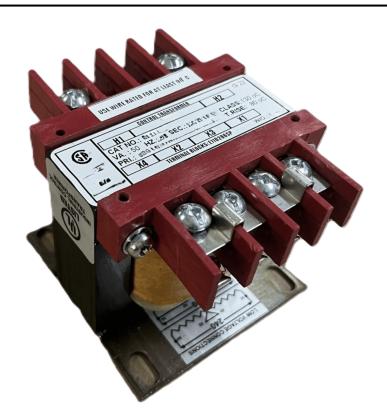

# 25VA 600 VOLTS TO 120 VOLTS SINGLE PHASE CONTROL TRANSFORMER

\$81.90 CAD

Single Phase Control Transformer with a capacity of 25VA, transforming 600 Volts to 120 Volts

SKU: CS25J-A

**Categories:** Control Transformers

#### SCHEMATIC/DIAGRAM AND DIMENSION PICTURES

Single Phase Control Transformer with a capacity of 25VA, transforming 600 Volts to 120 Volts

### **PRODUCT SPECIFICATIONS**

| PRODUCT SPECIFICATIONS     |                                                                                      |
|----------------------------|--------------------------------------------------------------------------------------|
| Weight                     | 2.3 lbs                                                                              |
| Phases                     | 1                                                                                    |
| Connection                 | 1Ph-CT-SS-SU                                                                         |
| Primary Voltage            | 600                                                                                  |
| Primary Max Current        | <u>0.04A</u>                                                                         |
| Primary Markings           | H1-H2                                                                                |
| Primary Terminals          | <u>Terminals</u>                                                                     |
| Secondary Voltage          | 120                                                                                  |
| Secondary Max Current      | <u>0.21A</u>                                                                         |
| Secondary Markings         | <u>X1-X2</u>                                                                         |
| Secondary Terminals        | <u>Terminals</u>                                                                     |
| Primary Taps               | N/A                                                                                  |
| Conductor Material         | <u>Copper</u>                                                                        |
| Temperatue Rise            | 80°C                                                                                 |
| Insuation Class            | 130°C (Class B)                                                                      |
| BIL (Insulation) Level     | <u>10kV</u>                                                                          |
| Efficiency (@35% Load) %   | N/A                                                                                  |
| Impedance Range            | <u>5.0 - 7.0%</u>                                                                    |
| Sound (db)                 | 40                                                                                   |
| Enclosure Type             | Core & Coil                                                                          |
| Enclosure Size             | See Core & Coil Chart                                                                |
| Finish/Colour              | N/A                                                                                  |
| Standards & Certifications | CSA Certified File No. LR34493, UL Listed File No. E110286, ISO 9001:2015 Registered |