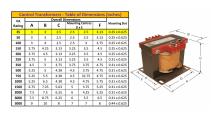

#### SCHEMATIC/DIAGRAM AND DIMENSION PICTURES

Single Phase Control Transformer with a capacity of 25VA, transforming 600 Volts to 120 Volts

### **PRODUCT SPECIFICATIONS**

| PRODUCT SPECIFICATIONS     |                                                                                      |
|----------------------------|--------------------------------------------------------------------------------------|
| Weight                     | 2.3 lbs                                                                              |
| Phases                     | 1                                                                                    |
| Connection                 | 1Ph-CT-SS-SU                                                                         |
| Primary Voltage            | 600                                                                                  |
| Primary Max Current        | <u>0.04A</u>                                                                         |
| Primary Markings           | H1-H2                                                                                |
| Primary Terminals          | <u>Terminals</u>                                                                     |
| Secondary Voltage          | 120                                                                                  |
| Secondary Max Current      | <u>0.21A</u>                                                                         |
| Secondary Markings         | <u>X1-X2</u>                                                                         |
| Secondary Terminals        | <u>Terminals</u>                                                                     |
| Primary Taps               | N/A                                                                                  |
| Conductor Material         | <u>Copper</u>                                                                        |
| Temperatue Rise            | 80°C                                                                                 |
| Insuation Class            | 130°C (Class B)                                                                      |
| BIL (Insulation) Level     | <u>10kV</u>                                                                          |
| Efficiency (@35% Load) %   | N/A                                                                                  |
| Impedance Range            | <u>5.0 - 7.0%</u>                                                                    |
| Sound (db)                 | 40                                                                                   |
| Enclosure Type             | Core & Coil                                                                          |
| Enclosure Size             | See Core & Coil Chart                                                                |
| Finish/Colour              | N/A                                                                                  |
| Standards & Certifications | CSA Certified File No. LR34493, UL Listed File No. E110286, ISO 9001:2015 Registered |