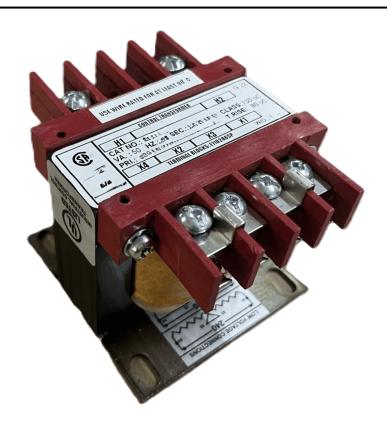

# 25VA 600 VOLTS TO 120 VOLTS SINGLE PHASE CONTROL TRANSFORMER

\$81.90 CAD

Single Phase Control Transformer with a capacity of 25VA, transforming 600 Volts to 120 Volts

SKU: CS25J-A

**Categories:** Control Transformers

#### SCHEMATIC/DIAGRAM AND DIMENSION PICTURES

Single Phase Control Transformer with a capacity of 25VA, transforming 600 Volts to 120 Volts