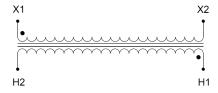

#### SCHEMATIC/DIAGRAM AND DIMENSION PICTURES

Single Phase Control Transformer with a capacity of 25VA, transforming 600 Volts to 120 Volts

### **PRODUCT SPECIFICATIONS**

| PRODUCT SPECIFICATIONS     |                                                                                      |
|----------------------------|--------------------------------------------------------------------------------------|
| Weight                     | 2.3 lbs                                                                              |
| Phases                     | 1                                                                                    |
| Connection                 | 1Ph-CT-SS-SU                                                                         |
| Primary Voltage            | 600                                                                                  |
| Primary Max Current        | <u>0.04A</u>                                                                         |
| Primary Markings           | H1-H2                                                                                |
| Primary Terminals          | <u>Terminals</u>                                                                     |
| Secondary Voltage          | 120                                                                                  |
| Secondary Max Current      | <u>0.21A</u>                                                                         |
| Secondary Markings         | <u>X1-X2</u>                                                                         |
| Secondary Terminals        | <u>Terminals</u>                                                                     |
| Primary Taps               | N/A                                                                                  |
| Conductor Material         | <u>Copper</u>                                                                        |
| Temperatue Rise            | 80°C                                                                                 |
| Insuation Class            | 130°C (Class B)                                                                      |
| BIL (Insulation) Level     | <u>10kV</u>                                                                          |
| Efficiency (@35% Load) %   | N/A                                                                                  |
| Impedance Range            | <u>5.0 - 7.0%</u>                                                                    |
| Sound (db)                 | 40                                                                                   |
| Enclosure Type             | Core & Coil                                                                          |
| Enclosure Size             | See Core & Coil Chart                                                                |
| Finish/Colour              | N/A                                                                                  |
| Standards & Certifications | CSA Certified File No. LR34493, UL Listed File No. E110286, ISO 9001:2015 Registered |