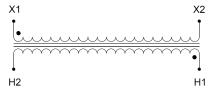

#### SCHEMATIC/DIAGRAM AND DIMENSION PICTURES

Single Phase Control Transformer with a capacity of 25VA, transforming 600 Volts to 120 Volts

### **PRODUCT SPECIFICATIONS**

| PRODUCT SPECIFICATIONS     |                                                                                      |
|----------------------------|--------------------------------------------------------------------------------------|
| Weight                     | 2.3 lbs                                                                              |
| Phases                     | 1                                                                                    |
| Connection                 | 1Ph-CT-SS-SU                                                                         |
| Primary Voltage            | 600                                                                                  |
| Primary Max Current        | <u>0.04A</u>                                                                         |
| Primary Markings           | H1-H2                                                                                |
| Primary Terminals          | <u>Terminals</u>                                                                     |
| Secondary Voltage          | 120                                                                                  |
| Secondary Max Current      | <u>0.21A</u>                                                                         |
| Secondary Markings         | <u>X1-X2</u>                                                                         |
| Secondary Terminals        | <u>Terminals</u>                                                                     |
| Primary Taps               | N/A                                                                                  |
| Conductor Material         | <u>Copper</u>                                                                        |
| Temperatue Rise            | 80°C                                                                                 |
| Insuation Class            | 130°C (Class B)                                                                      |
| BIL (Insulation) Level     | <u>10kV</u>                                                                          |
| Efficiency (@35% Load) %   | N/A                                                                                  |
| Impedance Range            | <u>5.0 - 7.0%</u>                                                                    |
| Sound (db)                 | 40                                                                                   |
| Enclosure Type             | Core & Coil                                                                          |
| Enclosure Size             | See Core & Coil Chart                                                                |
| Finish/Colour              | N/A                                                                                  |
| Standards & Certifications | CSA Certified File No. LR34493, UL Listed File No. E110286, ISO 9001:2015 Registered |