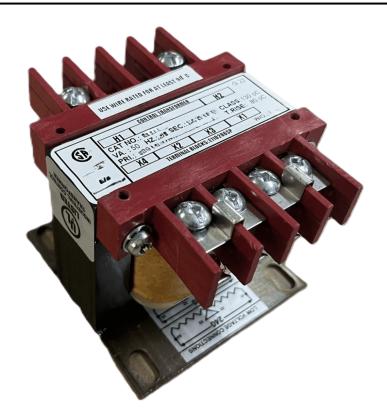

# 25VA 600 VOLTS TO 120 VOLTS SINGLE PHASE CONTROL TRANSFORMER

\$81.90 CAD

Single Phase Control Transformer with a capacity of 25VA, transforming 600 Volts to 120 Volts

SKU: CS25J-A

**Categories:** Control Transformers

#### SCHEMATIC/DIAGRAM AND DIMENSION PICTURES

Single Phase Control Transformer with a capacity of 25VA, transforming 600 Volts to 120 Volts