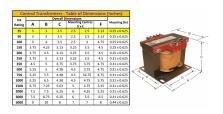

#### SCHEMATIC/DIAGRAM AND DIMENSION PICTURES

Single Phase Control Transformer with a capacity of 25VA, transforming 600 Volts to 120 Volts

### **PRODUCT SPECIFICATIONS**

| PRODUCT SPECIFICATIONS     |                                                                                      |
|----------------------------|--------------------------------------------------------------------------------------|
| Weight                     | 2.3 lbs                                                                              |
| Phases                     | 1                                                                                    |
| Connection                 | 1Ph-CT-SS-SU                                                                         |
| Primary Voltage            | 600                                                                                  |
| Primary Max Current        | <u>0.04A</u>                                                                         |
| Primary Markings           | H1-H2                                                                                |
| Primary Terminals          | <u>Terminals</u>                                                                     |
| Secondary Voltage          | 120                                                                                  |
| Secondary Max Current      | <u>0.21A</u>                                                                         |
| Secondary Markings         | <u>X1-X2</u>                                                                         |
| Secondary Terminals        | <u>Terminals</u>                                                                     |
| Primary Taps               | N/A                                                                                  |
| Conductor Material         | <u>Copper</u>                                                                        |
| Temperatue Rise            | 80°C                                                                                 |
| Insuation Class            | 130°C (Class B)                                                                      |
| BIL (Insulation) Level     | <u>10kV</u>                                                                          |
| Efficiency (@35% Load) %   | N/A                                                                                  |
| Impedance Range            | <u>5.0 - 7.0%</u>                                                                    |
| Sound (db)                 | 40                                                                                   |
| Enclosure Type             | Core & Coil                                                                          |
| Enclosure Size             | See Core & Coil Chart                                                                |
| Finish/Colour              | N/A                                                                                  |
| Standards & Certifications | CSA Certified File No. LR34493, UL Listed File No. E110286, ISO 9001:2015 Registered |