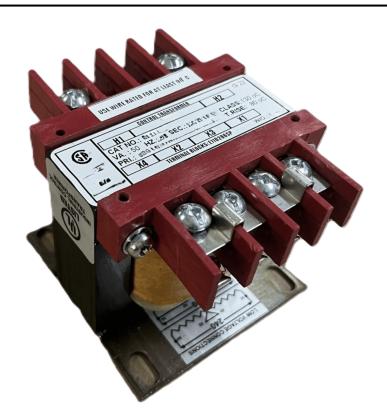

# 25VA 600 VOLTS TO 120 VOLTS SINGLE PHASE CONTROL TRANSFORMER

\$81.90 CAD

Single Phase Control Transformer with a capacity of 25VA, transforming 600 Volts to 120 Volts

SKU: CS25J-A

**Categories:** Control Transformers

#### SCHEMATIC/DIAGRAM AND DIMENSION PICTURES

Single Phase Control Transformer with a capacity of 25VA, transforming 600 Volts to 120 Volts