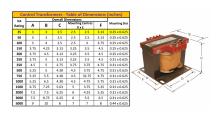

#### SCHEMATIC/DIAGRAM AND DIMENSION PICTURES

Single Phase Control Transformer with a capacity of 25VA, transforming 600 Volts to 120 Volts

### **PRODUCT SPECIFICATIONS**

| PRODUCT SPECIFICATIONS     |                                                                                      |
|----------------------------|--------------------------------------------------------------------------------------|
| Weight                     | 2.3 lbs                                                                              |
| Phases                     | 1                                                                                    |
| Connection                 | 1Ph-CT-SS-SU                                                                         |
| Primary Voltage            | 600                                                                                  |
| Primary Max Current        | <u>0.04A</u>                                                                         |
| Primary Markings           | H1-H2                                                                                |
| Primary Terminals          | <u>Terminals</u>                                                                     |
| Secondary Voltage          | 120                                                                                  |
| Secondary Max Current      | <u>0.21A</u>                                                                         |
| Secondary Markings         | <u>X1-X2</u>                                                                         |
| Secondary Terminals        | <u>Terminals</u>                                                                     |
| Primary Taps               | N/A                                                                                  |
| Conductor Material         | <u>Copper</u>                                                                        |
| Temperatue Rise            | 80°C                                                                                 |
| Insuation Class            | 130°C (Class B)                                                                      |
| BIL (Insulation) Level     | <u>10kV</u>                                                                          |
| Efficiency (@35% Load) %   | N/A                                                                                  |
| Impedance Range            | <u>5.0 - 7.0%</u>                                                                    |
| Sound (db)                 | 40                                                                                   |
| Enclosure Type             | Core & Coil                                                                          |
| Enclosure Size             | See Core & Coil Chart                                                                |
| Finish/Colour              | N/A                                                                                  |
| Standards & Certifications | CSA Certified File No. LR34493, UL Listed File No. E110286, ISO 9001:2015 Registered |