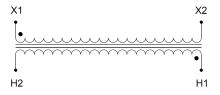

#### SCHEMATIC/DIAGRAM AND DIMENSION PICTURES

Single Phase Control Transformer with a capacity of 25VA, transforming 600 Volts to 120 Volts

### **PRODUCT SPECIFICATIONS**

| PRODUCT SPECIFICATIONS     |                                                                                      |
|----------------------------|--------------------------------------------------------------------------------------|
| Weight                     | 2.3 lbs                                                                              |
| Phases                     | 1                                                                                    |
| Connection                 | 1Ph-CT-SS-SU                                                                         |
| Primary Voltage            | 600                                                                                  |
| Primary Max Current        | <u>0.04A</u>                                                                         |
| Primary Markings           | H1-H2                                                                                |
| Primary Terminals          | <u>Terminals</u>                                                                     |
| Secondary Voltage          | 120                                                                                  |
| Secondary Max Current      | <u>0.21A</u>                                                                         |
| Secondary Markings         | <u>X1-X2</u>                                                                         |
| Secondary Terminals        | <u>Terminals</u>                                                                     |
| Primary Taps               | N/A                                                                                  |
| Conductor Material         | <u>Copper</u>                                                                        |
| Temperatue Rise            | 80°C                                                                                 |
| Insuation Class            | 130°C (Class B)                                                                      |
| BIL (Insulation) Level     | <u>10kV</u>                                                                          |
| Efficiency (@35% Load) %   | N/A                                                                                  |
| Impedance Range            | <u>5.0 - 7.0%</u>                                                                    |
| Sound (db)                 | 40                                                                                   |
| Enclosure Type             | Core & Coil                                                                          |
| Enclosure Size             | See Core & Coil Chart                                                                |
| Finish/Colour              | N/A                                                                                  |
| Standards & Certifications | CSA Certified File No. LR34493, UL Listed File No. E110286, ISO 9001:2015 Registered |