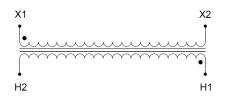

#### SCHEMATIC/DIAGRAM AND DIMENSION PICTURES

Single Phase Control Transformer with a capacity of 25VA, transforming 600 Volts to 120 Volts

**OFFICIAL QUOTE** 

#### **PRODUCT SPECIFICATIONS**

| Weight                     | 2.3 lbs                                                                                 |
|----------------------------|-----------------------------------------------------------------------------------------|
|                            |                                                                                         |
| Phases                     | 1                                                                                       |
| Connection                 | <u>1Ph-CT-SS-SU</u>                                                                     |
| Primary Voltage            | <u>600</u>                                                                              |
| Primary Max Current        | <u>0.04A</u>                                                                            |
| Primary Markings           | <u>H1-H2</u>                                                                            |
| Primary Terminals          | <u>Terminals</u>                                                                        |
| Secondary Voltage          | <u>120</u>                                                                              |
| Secondary Max Current      | <u>0.21A</u>                                                                            |
| Secondary Markings         | <u>X1-X2</u>                                                                            |
| Secondary Terminals        | <u>Terminals</u>                                                                        |
| Primary Taps               | N/A                                                                                     |
| Conductor Material         | <u>Copper</u>                                                                           |
| Temperatue Rise            | <u>80°C</u>                                                                             |
| Insuation Class            | <u>130°C (Class B)</u>                                                                  |
| BIL (Insulation) Level     | <u>10kV</u>                                                                             |
| Efficiency (@35% Load) %   | <u>N/A</u>                                                                              |
| Impedance Range            | <u>5.0 – 7.0%</u>                                                                       |
| Sound (db)                 | <u>40</u>                                                                               |
| Enclosure Type             | Core & Coil                                                                             |
| Enclosure Size             | See Core & Coil Chart                                                                   |
| Finish/Colour              | N/A                                                                                     |
| Standards & Certifications | CSA Certified File No. LR34493, UL Listed File No. E110286, ISO 9001:2015<br>Registered |