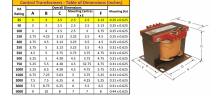

#### SCHEMATIC/DIAGRAM AND DIMENSION PICTURES

Single Phase Control Transformer with a capacity of 25VA, transforming 600 Volts to 120 Volts

**OFFICIAL QUOTE** 

#### **PRODUCT SPECIFICATIONS**

| Weight                     | 2.3 lbs                                                                                 |
|----------------------------|-----------------------------------------------------------------------------------------|
|                            |                                                                                         |
| Phases                     | 1                                                                                       |
| Connection                 | <u>1Ph-CT-SS-SU</u>                                                                     |
| Primary Voltage            | <u>600</u>                                                                              |
| Primary Max Current        | <u>0.04A</u>                                                                            |
| Primary Markings           | <u>H1-H2</u>                                                                            |
| Primary Terminals          | <u>Terminals</u>                                                                        |
| Secondary Voltage          | <u>120</u>                                                                              |
| Secondary Max Current      | <u>0.21A</u>                                                                            |
| Secondary Markings         | <u>X1-X2</u>                                                                            |
| Secondary Terminals        | <u>Terminals</u>                                                                        |
| Primary Taps               | N/A                                                                                     |
| Conductor Material         | <u>Copper</u>                                                                           |
| Temperatue Rise            | <u>80°C</u>                                                                             |
| Insuation Class            | <u>130°C (Class B)</u>                                                                  |
| BIL (Insulation) Level     | <u>10kV</u>                                                                             |
| Efficiency (@35% Load) %   | <u>N/A</u>                                                                              |
| Impedance Range            | <u>5.0 – 7.0%</u>                                                                       |
| Sound (db)                 | <u>40</u>                                                                               |
| Enclosure Type             | Core & Coil                                                                             |
| Enclosure Size             | See Core & Coil Chart                                                                   |
| Finish/Colour              | N/A                                                                                     |
| Standards & Certifications | CSA Certified File No. LR34493, UL Listed File No. E110286, ISO 9001:2015<br>Registered |