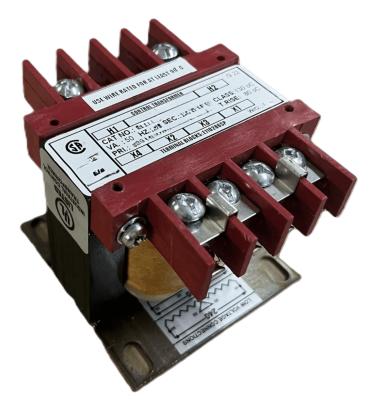

# \$81.90 CAD

Single Phase Control Transformer with a capacity of 25VA, transforming 600 Volts to 120 Volts

SKU: CS25J-A Categories: <u>Control Transformers</u>

#### SCHEMATIC/DIAGRAM AND DIMENSION PICTURES

Single Phase Control Transformer with a capacity of 25VA, transforming 600 Volts to 120 Volts

**OFFICIAL QUOTE** 