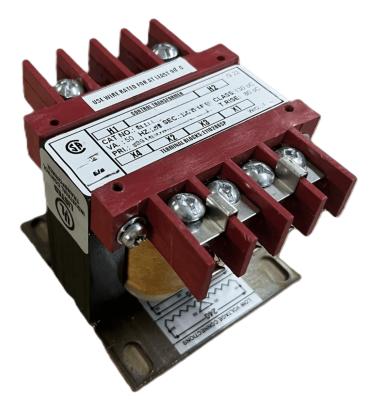

# \$81.90 CAD

Single Phase Control Transformer with a capacity of 25VA, transforming 600 Volts to 120 Volts

SKU: CS25J-A Categories: <u>Control Transformers</u>

#### SCHEMATIC/DIAGRAM AND DIMENSION PICTURES

Single Phase Control Transformer with a capacity of 25VA, transforming 600 Volts to 120 Volts

**OFFICIAL QUOTE** 

#### **PRODUCT SPECIFICATIONS**

| Weight                     | 2.3 lbs                                                                                               |
|----------------------------|-------------------------------------------------------------------------------------------------------|
| Phases                     | 1                                                                                                     |
| Connection                 | <u>1Ph-CT-SS-SU</u>                                                                                   |
| Primary Voltage            | <u>600</u>                                                                                            |
| Primary Max Current        | <u>0.04A</u>                                                                                          |
| Primary Markings           | <u>H1-H2</u>                                                                                          |
| Primary Terminals          | Terminals                                                                                             |
| Secondary Voltage          | 120                                                                                                   |
| Secondary Max Current      | <u>0.21A</u>                                                                                          |
| Secondary Markings         | <u>X1-X2</u>                                                                                          |
| Secondary Terminals        | <u>Terminals</u>                                                                                      |
| Primary Taps               | N/A                                                                                                   |
| Conductor Material         | <u>Copper</u>                                                                                         |
| Temperatue Rise            | <u>80°C</u>                                                                                           |
| Insuation Class            | <u>130°C (Class B)</u>                                                                                |
| BIL (Insulation) Level     | <u>10kV</u>                                                                                           |
| Efficiency (@35% Load) %   | N/A                                                                                                   |
| Impedance Range            | <u>5.0 – 7.0%</u>                                                                                     |
| Sound (db)                 | <u>40</u>                                                                                             |
| Enclosure Type             | Core & Coil                                                                                           |
| Enclosure Size             | See Core & Coil Chart                                                                                 |
| Finish/Colour              | N/A                                                                                                   |
| Standards & Certifications | <u>CSA Certified File No. LR34493, UL Listed File No. E110286, ISO 9001:2015</u><br><u>Registered</u> |