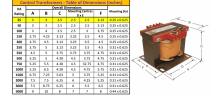

#### SCHEMATIC/DIAGRAM AND DIMENSION PICTURES

Single Phase Control Transformer with a capacity of 25VA, transforming 600 Volts to 120 Volts

**OFFICIAL QUOTE** 

#### **PRODUCT SPECIFICATIONS**

| Weight                     | 2.3 lbs                                                                                               |
|----------------------------|-------------------------------------------------------------------------------------------------------|
| Phases                     | 1                                                                                                     |
| Connection                 | <u>1Ph-CT-SS-SU</u>                                                                                   |
| Primary Voltage            | <u>600</u>                                                                                            |
| Primary Max Current        | <u>0.04A</u>                                                                                          |
| Primary Markings           | <u>H1-H2</u>                                                                                          |
| Primary Terminals          | Terminals                                                                                             |
| Secondary Voltage          | 120                                                                                                   |
| Secondary Max Current      | <u>0.21A</u>                                                                                          |
| Secondary Markings         | <u>X1-X2</u>                                                                                          |
| Secondary Terminals        | <u>Terminals</u>                                                                                      |
| Primary Taps               | N/A                                                                                                   |
| Conductor Material         | <u>Copper</u>                                                                                         |
| Temperatue Rise            | <u>80°C</u>                                                                                           |
| Insuation Class            | <u>130°C (Class B)</u>                                                                                |
| BIL (Insulation) Level     | <u>10kV</u>                                                                                           |
| Efficiency (@35% Load) %   | N/A                                                                                                   |
| Impedance Range            | <u>5.0 – 7.0%</u>                                                                                     |
| Sound (db)                 | <u>40</u>                                                                                             |
| Enclosure Type             | Core & Coil                                                                                           |
| Enclosure Size             | See Core & Coil Chart                                                                                 |
| Finish/Colour              | N/A                                                                                                   |
| Standards & Certifications | <u>CSA Certified File No. LR34493, UL Listed File No. E110286, ISO 9001:2015</u><br><u>Registered</u> |