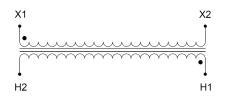

#### SCHEMATIC/DIAGRAM AND DIMENSION PICTURES

Single Phase Control Transformer with a capacity of 25VA, transforming 600 Volts to 120 Volts

**OFFICIAL QUOTE** 

#### **PRODUCT SPECIFICATIONS**

| Weight                     | 2.3 lbs                                                                                               |
|----------------------------|-------------------------------------------------------------------------------------------------------|
| Phases                     | 1                                                                                                     |
| Connection                 | <u>1Ph-CT-SS-SU</u>                                                                                   |
| Primary Voltage            | <u>600</u>                                                                                            |
| Primary Max Current        | <u>0.04A</u>                                                                                          |
| Primary Markings           | <u>H1-H2</u>                                                                                          |
| Primary Terminals          | Terminals                                                                                             |
| Secondary Voltage          | 120                                                                                                   |
| Secondary Max Current      | <u>0.21A</u>                                                                                          |
| Secondary Markings         | <u>X1-X2</u>                                                                                          |
| Secondary Terminals        | <u>Terminals</u>                                                                                      |
| Primary Taps               | N/A                                                                                                   |
| Conductor Material         | <u>Copper</u>                                                                                         |
| Temperatue Rise            | <u>80°C</u>                                                                                           |
| Insuation Class            | <u>130°C (Class B)</u>                                                                                |
| BIL (Insulation) Level     | <u>10kV</u>                                                                                           |
| Efficiency (@35% Load) %   | N/A                                                                                                   |
| Impedance Range            | <u>5.0 – 7.0%</u>                                                                                     |
| Sound (db)                 | <u>40</u>                                                                                             |
| Enclosure Type             | Core & Coil                                                                                           |
| Enclosure Size             | See Core & Coil Chart                                                                                 |
| Finish/Colour              | N/A                                                                                                   |
| Standards & Certifications | <u>CSA Certified File No. LR34493, UL Listed File No. E110286, ISO 9001:2015</u><br><u>Registered</u> |