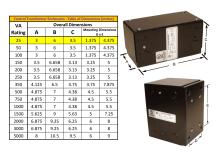

### SCHEMATIC/DIAGRAM AND DIMENSION PICTURES

Single Phase Control Transformer with a capacity of 25VA, transforming 600 Volts to 120/240 Volts

### **PRODUCT SPECIFICATIONS**

| Weight                     | 2.3 lbs                                                                              |
|----------------------------|--------------------------------------------------------------------------------------|
| Phases                     | 1                                                                                    |
| Connection                 | 1Ph-CT-SD-SD                                                                         |
| Primary Voltage            | 600                                                                                  |
| Primary Max Current        | <u>0.04A</u>                                                                         |
| Primary Markings           | <u>H1-H2</u>                                                                         |
| Primary Terminals          | Leads                                                                                |
| Secondary Voltage          | 120/240                                                                              |
| Secondary Max Current      | 0.21A                                                                                |
| Secondary Markings         | <u>X1-X2-X3-X4</u>                                                                   |
| Secondary Terminals        | <u>Leads</u>                                                                         |
| Primary Taps               | N/A                                                                                  |
| Conductor Material         | Copper                                                                               |
| Temperatue Rise            | 80°C                                                                                 |
| Insuation Class            | 130°C (Class B)                                                                      |
| BIL (Insulation) Level     | <u>10kV</u>                                                                          |
| Efficiency (@35% Load) %   | N/A                                                                                  |
| Impedance Range            | 5.0 - 7.0%                                                                           |
| Sound (db)                 | 40                                                                                   |
| Enclosure Type             | Type-1 Indoor                                                                        |
| Enclosure Size             | See Enclosure Chart                                                                  |
| Finish/Colour              | Semigloss - Black                                                                    |
| Standards & Certifications | CSA Certified File No. LR34493, UL Listed File No. E110286, ISO 9001:2015 Registered |