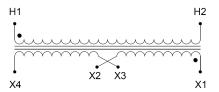

### SCHEMATIC/DIAGRAM AND DIMENSION PICTURES

Single Phase Control Transformer with a capacity of 25VA, transforming 600 Volts to 120/240 Volts

### **PRODUCT SPECIFICATIONS**

| Weight                     | 2.3 lbs                                                                              |
|----------------------------|--------------------------------------------------------------------------------------|
| Phases                     | 1                                                                                    |
| Connection                 | 1Ph-CT-SD-SD                                                                         |
| Primary Voltage            | 600                                                                                  |
| Primary Max Current        | <u>0.04A</u>                                                                         |
| Primary Markings           | <u>H1-H2</u>                                                                         |
| Primary Terminals          | Leads                                                                                |
| Secondary Voltage          | 120/240                                                                              |
| Secondary Max Current      | 0.21A                                                                                |
| Secondary Markings         | <u>X1-X2-X3-X4</u>                                                                   |
| Secondary Terminals        | <u>Leads</u>                                                                         |
| Primary Taps               | N/A                                                                                  |
| Conductor Material         | Copper                                                                               |
| Temperatue Rise            | 80°C                                                                                 |
| Insuation Class            | 130°C (Class B)                                                                      |
| BIL (Insulation) Level     | <u>10kV</u>                                                                          |
| Efficiency (@35% Load) %   | N/A                                                                                  |
| Impedance Range            | 5.0 - 7.0%                                                                           |
| Sound (db)                 | 40                                                                                   |
| Enclosure Type             | Type-1 Indoor                                                                        |
| Enclosure Size             | See Enclosure Chart                                                                  |
| Finish/Colour              | Semigloss - Black                                                                    |
| Standards & Certifications | CSA Certified File No. LR34493, UL Listed File No. E110286, ISO 9001:2015 Registered |