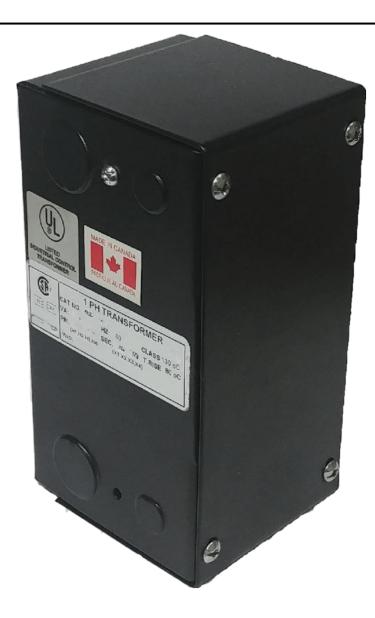

## 25VA 600 VOLTS TO 120/240 VOLTS SINGLE PHASE CONTROL TRANSFORMER

\$134.68 CAD

Single Phase Control Transformer with a capacity of 25VA, transforming 600 Volts to 120/240 Volts

SKU: CE25J-K

**Categories:** Control Transformers

### SCHEMATIC/DIAGRAM AND DIMENSION PICTURES

Single Phase Control Transformer with a capacity of 25VA, transforming 600 Volts to 120/240 Volts