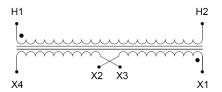

#### SCHEMATIC/DIAGRAM AND DIMENSION PICTURES

Single Phase Control Transformer with a capacity of 25VA, transforming 600 Volts to 120/240 Volts

# **PRODUCT SPECIFICATIONS**

| PRODUCT SPECIFICATIONS     |                                                                                      |
|----------------------------|--------------------------------------------------------------------------------------|
| Weight                     | 2.3 lbs                                                                              |
| Phases                     | 1                                                                                    |
| Connection                 | 1Ph-CT-SD-SD                                                                         |
| Primary Voltage            | 600                                                                                  |
| Primary Max Current        | <u>0.04A</u>                                                                         |
| Primary Markings           | <u>H1-H2</u>                                                                         |
| Primary Terminals          | Leads                                                                                |
| Secondary Voltage          | 120/240                                                                              |
| Secondary Max Current      | <u>0.21A</u>                                                                         |
| Secondary Markings         | <u>X1-X2-X3-X4</u>                                                                   |
| Secondary Terminals        | Leads                                                                                |
| Primary Taps               | N/A                                                                                  |
| Conductor Material         | Copper                                                                               |
| Temperatue Rise            | <u>80°C</u>                                                                          |
| Insuation Class            | 130°C (Class B)                                                                      |
| BIL (Insulation) Level     | <u>10kV</u>                                                                          |
| Efficiency (@35% Load) %   | N/A                                                                                  |
| Impedance Range            | 5.0 - 7.0%                                                                           |
| Sound (db)                 | 40                                                                                   |
| Enclosure Type             | Type-1 Indoor                                                                        |
| Enclosure Size             | See Enclosure Chart                                                                  |
| Finish/Colour              | Semigloss - Black                                                                    |
| Standards & Certifications | CSA Certified File No. LR34493, UL Listed File No. E110286, ISO 9001:2015 Registered |