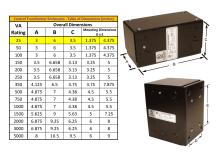

#### SCHEMATIC/DIAGRAM AND DIMENSION PICTURES

Single Phase Control Transformer with a capacity of 25VA, transforming 600 Volts to 120/240 Volts

# **PRODUCT SPECIFICATIONS**

| PRODUCT SPECIFICATIONS     |                                                                                      |
|----------------------------|--------------------------------------------------------------------------------------|
| Weight                     | 2.3 lbs                                                                              |
| Phases                     | 1                                                                                    |
| Connection                 | 1Ph-CT-SD-SD                                                                         |
| Primary Voltage            | 600                                                                                  |
| Primary Max Current        | <u>0.04A</u>                                                                         |
| Primary Markings           | <u>H1-H2</u>                                                                         |
| Primary Terminals          | Leads                                                                                |
| Secondary Voltage          | 120/240                                                                              |
| Secondary Max Current      | <u>0.21A</u>                                                                         |
| Secondary Markings         | <u>X1-X2-X3-X4</u>                                                                   |
| Secondary Terminals        | Leads                                                                                |
| Primary Taps               | N/A                                                                                  |
| Conductor Material         | Copper                                                                               |
| Temperatue Rise            | <u>80°C</u>                                                                          |
| Insuation Class            | 130°C (Class B)                                                                      |
| BIL (Insulation) Level     | <u>10kV</u>                                                                          |
| Efficiency (@35% Load) %   | N/A                                                                                  |
| Impedance Range            | 5.0 - 7.0%                                                                           |
| Sound (db)                 | 40                                                                                   |
| Enclosure Type             | Type-1 Indoor                                                                        |
| Enclosure Size             | See Enclosure Chart                                                                  |
| Finish/Colour              | Semigloss - Black                                                                    |
| Standards & Certifications | CSA Certified File No. LR34493, UL Listed File No. E110286, ISO 9001:2015 Registered |