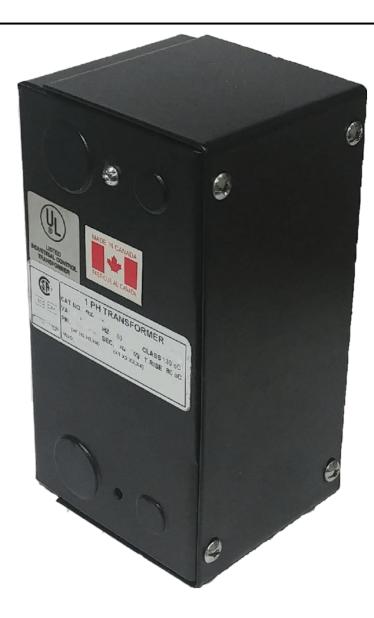

# 25VA 600 VOLTS TO 120/240 VOLTS SINGLE PHASE CONTROL TRANSFORMER

\$134.68 CAD

Single Phase Control Transformer with a capacity of 25VA, transforming 600 Volts to 120/240 Volts

SKU: CE25J-K

**Categories:** Control Transformers

#### SCHEMATIC/DIAGRAM AND DIMENSION PICTURES

Single Phase Control Transformer with a capacity of 25VA, transforming 600 Volts to 120/240 Volts

# **PRODUCT SPECIFICATIONS**

| PRODUCT SPECIFICATIONS     |                                                                                      |
|----------------------------|--------------------------------------------------------------------------------------|
| Weight                     | 2.3 lbs                                                                              |
| Phases                     | 1                                                                                    |
| Connection                 | 1Ph-CT-SD-SD                                                                         |
| Primary Voltage            | 600                                                                                  |
| Primary Max Current        | <u>0.04A</u>                                                                         |
| Primary Markings           | <u>H1-H2</u>                                                                         |
| Primary Terminals          | Leads                                                                                |
| Secondary Voltage          | 120/240                                                                              |
| Secondary Max Current      | <u>0.21A</u>                                                                         |
| Secondary Markings         | <u>X1-X2-X3-X4</u>                                                                   |
| Secondary Terminals        | Leads                                                                                |
| Primary Taps               | N/A                                                                                  |
| Conductor Material         | Copper                                                                               |
| Temperatue Rise            | <u>80°C</u>                                                                          |
| Insuation Class            | 130°C (Class B)                                                                      |
| BIL (Insulation) Level     | <u>10kV</u>                                                                          |
| Efficiency (@35% Load) %   | N/A                                                                                  |
| Impedance Range            | 5.0 - 7.0%                                                                           |
| Sound (db)                 | 40                                                                                   |
| Enclosure Type             | Type-1 Indoor                                                                        |
| Enclosure Size             | See Enclosure Chart                                                                  |
| Finish/Colour              | Semigloss - Black                                                                    |
| Standards & Certifications | CSA Certified File No. LR34493, UL Listed File No. E110286, ISO 9001:2015 Registered |