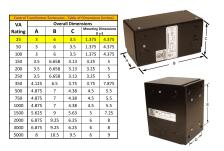

#### SCHEMATIC/DIAGRAM AND DIMENSION PICTURES

Single Phase Control Transformer with a capacity of 25VA, transforming 600 Volts to 120/240 Volts