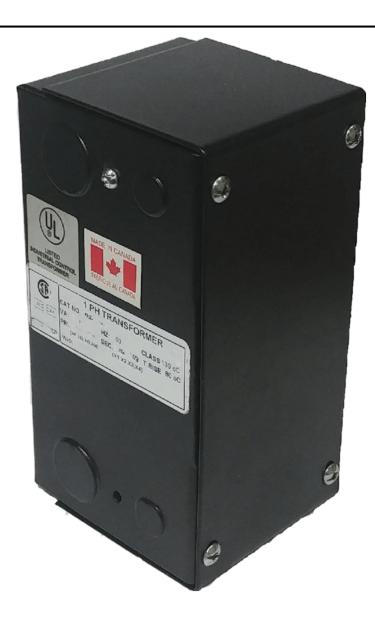

# 25VA 600 VOLTS TO 120/240 VOLTS SINGLE PHASE CONTROL TRANSFORMER

\$134.68 CAD

Single Phase Control Transformer with a capacity of 25VA, transforming 600 Volts to 120/240 Volts

SKU: CE25J-K

**Categories:** Control Transformers

## **PRODUCT SPECIFICATIONS**

| Weight                     | 2.3 lbs                                                                              |
|----------------------------|--------------------------------------------------------------------------------------|
| Phases                     | 1                                                                                    |
| Connection                 | 1Ph-CT-SD-SD                                                                         |
| Primary Voltage            | 600                                                                                  |
| Primary Max Current        | <u>0.04A</u>                                                                         |
| Primary Markings           | H1-H2                                                                                |
| Primary Terminals          | Leads                                                                                |
| Secondary Voltage          | 120/240                                                                              |
| Secondary Max Current      | <u>0.21A</u>                                                                         |
| Secondary Markings         | <u>X1-X2-X3-X4</u>                                                                   |
| Secondary Terminals        | Leads                                                                                |
| Primary Taps               | N/A                                                                                  |
| Conductor Material         | Copper                                                                               |
| Temperatue Rise            | 80°C                                                                                 |
| Insuation Class            | 130°C (Class B)                                                                      |
| BIL (Insulation) Level     | <u>10kV</u>                                                                          |
| Efficiency (@35% Load) %   | N/A                                                                                  |
| Impedance Range            | <u>5.0 - 7.0%</u>                                                                    |
| Sound (db)                 | 40                                                                                   |
| Enclosure Type             | Type-1 Indoor                                                                        |
| Enclosure Size             | See Enclosure Chart                                                                  |
| Finish/Colour              | Semigloss - Black                                                                    |
| Standards & Certifications | CSA Certified File No. LR34493, UL Listed File No. E110286, ISO 9001:2015 Registered |

## 25VA 600 VOLTS TO 120/240 VOLTS SINGLE PHASE CONTROL TRANSFORMER

| VA                   |            |
|----------------------|------------|
| Country/Manufacturer | Canada/RPM |