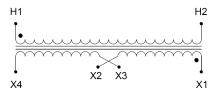

#### SCHEMATIC/DIAGRAM AND DIMENSION PICTURES

Single Phase Control Transformer with a capacity of 25VA, transforming 600 Volts to 120/240 Volts

## **PRODUCT SPECIFICATIONS**

| Weight                     | 2.3 lbs                                                                              |
|----------------------------|--------------------------------------------------------------------------------------|
| Phases                     | 1                                                                                    |
| Connection                 | 1Ph-CT-SD-SD                                                                         |
| Primary Voltage            | 600                                                                                  |
| Primary Max Current        | <u>0.04A</u>                                                                         |
| Primary Markings           | H1-H2                                                                                |
| Primary Terminals          | Leads                                                                                |
| Secondary Voltage          | 120/240                                                                              |
| Secondary Max Current      | <u>0.21A</u>                                                                         |
| Secondary Markings         | <u>X1-X2-X3-X4</u>                                                                   |
| Secondary Terminals        | Leads                                                                                |
| Primary Taps               | N/A                                                                                  |
| Conductor Material         | Copper                                                                               |
| Temperatue Rise            | 80°C                                                                                 |
| Insuation Class            | 130°C (Class B)                                                                      |
| BIL (Insulation) Level     | <u>10kV</u>                                                                          |
| Efficiency (@35% Load) %   | N/A                                                                                  |
| Impedance Range            | <u>5.0 - 7.0%</u>                                                                    |
| Sound (db)                 | 40                                                                                   |
| Enclosure Type             | Type-1 Indoor                                                                        |
| Enclosure Size             | See Enclosure Chart                                                                  |
| Finish/Colour              | Semigloss - Black                                                                    |
| Standards & Certifications | CSA Certified File No. LR34493, UL Listed File No. E110286, ISO 9001:2015 Registered |