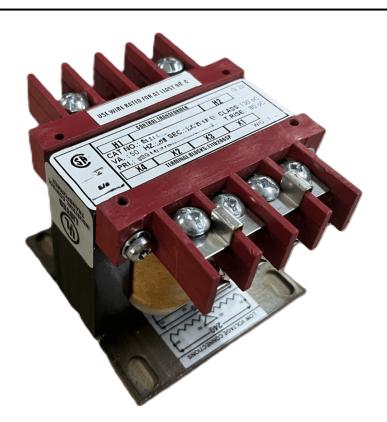

### 25VA 600 VOLTS TO 120/240 VOLTS SINGLE PHASE CONTROL TRANSFORMER

\$94.64 CAD

Single Phase Control Transformer with a capacity of 25VA, transforming 600 Volts to 120/240 Volts

SKU: CS25J-K

**Categories:** Control Transformers

# 25VA 600 VOLTS TO 120/240 VOLTS SINGLE PHASE CONTROL TRANSFORMER

#### **PRODUCT SPECIFICATIONS**

| Weight                     | 2.3 lbs                                                                              |
|----------------------------|--------------------------------------------------------------------------------------|
| Phases                     | 1                                                                                    |
| Connection                 | 1Ph-CT-SD-SD                                                                         |
| Primary Voltage            | 600                                                                                  |
| Primary Max Current        | <u>0.04A</u>                                                                         |
| Primary Markings           | H1-H2                                                                                |
| Primary Terminals          | <u>Terminals</u>                                                                     |
| Secondary Voltage          | 120/240                                                                              |
| Secondary Max Current      | <u>0.21A</u>                                                                         |
| Secondary Markings         | <u>X1-X2-X3-X4</u>                                                                   |
| Secondary Terminals        | <u>Terminals</u>                                                                     |
| Primary Taps               | N/A                                                                                  |
| Conductor Material         | Copper                                                                               |
| Temperatue Rise            | 80°C                                                                                 |
| Insuation Class            | 130°C (Class B)                                                                      |
| BIL (Insulation) Level     | <u>10kV</u>                                                                          |
| Efficiency (@35% Load) %   | N/A                                                                                  |
| Impedance Range            | <u>5.0 - 7.0%</u>                                                                    |
| Sound (db)                 | 40                                                                                   |
| Enclosure Type             | Core & Coil                                                                          |
| Enclosure Size             | See Core & Coil Chart                                                                |
| Finish/Colour              | N/A                                                                                  |
| Standards & Certifications | CSA Certified File No. LR34493, UL Listed File No. E110286, ISO 9001:2015 Registered |