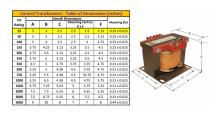

#### SCHEMATIC/DIAGRAM AND DIMENSION PICTURES

Single Phase Control Transformer with a capacity of 25VA, transforming 600 Volts to 120/240 Volts

#### **PRODUCT SPECIFICATIONS**

| Weight                     | 2.3 lbs                                                                              |
|----------------------------|--------------------------------------------------------------------------------------|
| Phases                     | 1                                                                                    |
| Connection                 | 1Ph-CT-SD-SD                                                                         |
| Primary Voltage            | 600                                                                                  |
| Primary Max Current        | <u>0.04A</u>                                                                         |
| Primary Markings           | H1-H2                                                                                |
| Primary Terminals          | <u>Terminals</u>                                                                     |
| Secondary Voltage          | 120/240                                                                              |
| Secondary Max Current      | <u>0.21A</u>                                                                         |
| Secondary Markings         | <u>X1-X2-X3-X4</u>                                                                   |
| Secondary Terminals        | <u>Terminals</u>                                                                     |
| Primary Taps               | N/A                                                                                  |
| Conductor Material         | Copper                                                                               |
| Temperatue Rise            | 80°C                                                                                 |
| Insuation Class            | 130°C (Class B)                                                                      |
| BIL (Insulation) Level     | <u>10kV</u>                                                                          |
| Efficiency (@35% Load) %   | N/A                                                                                  |
| Impedance Range            | <u>5.0 - 7.0%</u>                                                                    |
| Sound (db)                 | 40                                                                                   |
| Enclosure Type             | Core & Coil                                                                          |
| Enclosure Size             | See Core & Coil Chart                                                                |
| Finish/Colour              | N/A                                                                                  |
| Standards & Certifications | CSA Certified File No. LR34493, UL Listed File No. E110286, ISO 9001:2015 Registered |