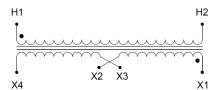

#### SCHEMATIC/DIAGRAM AND DIMENSION PICTURES

Single Phase Control Transformer with a capacity of 25VA, transforming 600 Volts to 120/240 Volts

#### **PRODUCT SPECIFICATIONS**

| Weight                     | 2.3 lbs                                                                              |
|----------------------------|--------------------------------------------------------------------------------------|
| Phases                     | 1                                                                                    |
| Connection                 | 1Ph-CT-SD-SD                                                                         |
| Primary Voltage            | 600                                                                                  |
| Primary Max Current        | <u>0.04A</u>                                                                         |
| Primary Markings           | H1-H2                                                                                |
| Primary Terminals          | <u>Terminals</u>                                                                     |
| Secondary Voltage          | 120/240                                                                              |
| Secondary Max Current      | <u>0.21A</u>                                                                         |
| Secondary Markings         | <u>X1-X2-X3-X4</u>                                                                   |
| Secondary Terminals        | <u>Terminals</u>                                                                     |
| Primary Taps               | N/A                                                                                  |
| Conductor Material         | Copper                                                                               |
| Temperatue Rise            | 80°C                                                                                 |
| Insuation Class            | 130°C (Class B)                                                                      |
| BIL (Insulation) Level     | <u>10kV</u>                                                                          |
| Efficiency (@35% Load) %   | N/A                                                                                  |
| Impedance Range            | <u>5.0 - 7.0%</u>                                                                    |
| Sound (db)                 | 40                                                                                   |
| Enclosure Type             | Core & Coil                                                                          |
| Enclosure Size             | See Core & Coil Chart                                                                |
| Finish/Colour              | N/A                                                                                  |
| Standards & Certifications | CSA Certified File No. LR34493, UL Listed File No. E110286, ISO 9001:2015 Registered |