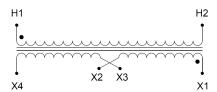

#### SCHEMATIC/DIAGRAM AND DIMENSION PICTURES

Single Phase Control Transformer with a capacity of 25VA, transforming 600 Volts to 120/240 Volts

#### **PRODUCT SPECIFICATIONS**

| Weight                     | 2.3 lbs                                                                              |
|----------------------------|--------------------------------------------------------------------------------------|
| Phases                     | 1                                                                                    |
| Connection                 | 1Ph-CT-SD-SD                                                                         |
| Primary Voltage            | 600                                                                                  |
| Primary Max Current        | <u>0.04A</u>                                                                         |
| Primary Markings           | H1-H2                                                                                |
| Primary Terminals          | <u>Terminals</u>                                                                     |
| Secondary Voltage          | 120/240                                                                              |
| Secondary Max Current      | <u>0.21A</u>                                                                         |
| Secondary Markings         | <u>X1-X2-X3-X4</u>                                                                   |
| Secondary Terminals        | <u>Terminals</u>                                                                     |
| Primary Taps               | N/A                                                                                  |
| Conductor Material         | Copper                                                                               |
| Temperatue Rise            | 80°C                                                                                 |
| Insuation Class            | 130°C (Class B)                                                                      |
| BIL (Insulation) Level     | <u>10kV</u>                                                                          |
| Efficiency (@35% Load) %   | N/A                                                                                  |
| Impedance Range            | <u>5.0 - 7.0%</u>                                                                    |
| Sound (db)                 | 40                                                                                   |
| Enclosure Type             | Core & Coil                                                                          |
| Enclosure Size             | See Core & Coil Chart                                                                |
| Finish/Colour              | N/A                                                                                  |
| Standards & Certifications | CSA Certified File No. LR34493, UL Listed File No. E110286, ISO 9001:2015 Registered |