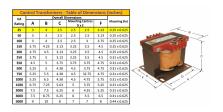

#### SCHEMATIC/DIAGRAM AND DIMENSION PICTURES

Single Phase Control Transformer with a capacity of 25VA, transforming 600 Volts to 120/240 Volts