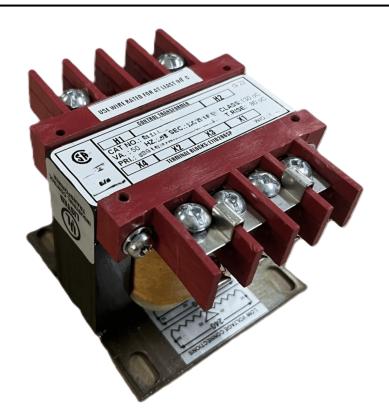

### 25VA 600 VOLTS TO 120/240 VOLTS SINGLE PHASE CONTROL TRANSFORMER

\$94.64 CAD

Single Phase Control Transformer with a capacity of 25VA, transforming 600 Volts to 120/240 Volts

SKU: CS25J-K

**Categories:** Control Transformers

#### **PRODUCT SPECIFICATIONS**

| Weight                     | 2.3 lbs                                                                              |
|----------------------------|--------------------------------------------------------------------------------------|
| Phases                     | 1                                                                                    |
| Connection                 | 1Ph-CT-SD-SD                                                                         |
| Primary Voltage            | 600                                                                                  |
| Primary Max Current        | <u>0.04A</u>                                                                         |
| Primary Markings           | H1-H2                                                                                |
| Primary Terminals          | <u>Terminals</u>                                                                     |
| Secondary Voltage          | 120/240                                                                              |
| Secondary Max Current      | <u>0.21A</u>                                                                         |
| Secondary Markings         | <u>X1-X2-X3-X4</u>                                                                   |
| Secondary Terminals        | <u>Terminals</u>                                                                     |
| Primary Taps               | N/A                                                                                  |
| Conductor Material         | Copper                                                                               |
| Temperatue Rise            | 80°C                                                                                 |
| Insuation Class            | 130°C (Class B)                                                                      |
| BIL (Insulation) Level     | <u>10kV</u>                                                                          |
| Efficiency (@35% Load) %   | N/A                                                                                  |
| Impedance Range            | <u>5.0 - 7.0%</u>                                                                    |
| Sound (db)                 | 40                                                                                   |
| Enclosure Type             | Core & Coil                                                                          |
| Enclosure Size             | See Core & Coil Chart                                                                |
| Finish/Colour              | N/A                                                                                  |
| Standards & Certifications | CSA Certified File No. LR34493, UL Listed File No. E110286, ISO 9001:2015 Registered |