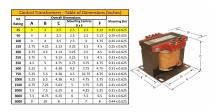

#### SCHEMATIC/DIAGRAM AND DIMENSION PICTURES

Single Phase Control Transformer with a capacity of 25VA, transforming 600 Volts to 120/240 Volts

#### **PRODUCT SPECIFICATIONS**

| Weight                     | 2.3 lbs                                                                              |
|----------------------------|--------------------------------------------------------------------------------------|
| Phases                     | 1                                                                                    |
| Connection                 | 1Ph-CT-SD-SD                                                                         |
| Primary Voltage            | 600                                                                                  |
| Primary Max Current        | <u>0.04A</u>                                                                         |
| Primary Markings           | H1-H2                                                                                |
| Primary Terminals          | <u>Terminals</u>                                                                     |
| Secondary Voltage          | 120/240                                                                              |
| Secondary Max Current      | <u>0.21A</u>                                                                         |
| Secondary Markings         | <u>X1-X2-X3-X4</u>                                                                   |
| Secondary Terminals        | <u>Terminals</u>                                                                     |
| Primary Taps               | N/A                                                                                  |
| Conductor Material         | Copper                                                                               |
| Temperatue Rise            | 80°C                                                                                 |
| Insuation Class            | 130°C (Class B)                                                                      |
| BIL (Insulation) Level     | <u>10kV</u>                                                                          |
| Efficiency (@35% Load) %   | N/A                                                                                  |
| Impedance Range            | <u>5.0 - 7.0%</u>                                                                    |
| Sound (db)                 | 40                                                                                   |
| Enclosure Type             | Core & Coil                                                                          |
| Enclosure Size             | See Core & Coil Chart                                                                |
| Finish/Colour              | N/A                                                                                  |
| Standards & Certifications | CSA Certified File No. LR34493, UL Listed File No. E110286, ISO 9001:2015 Registered |