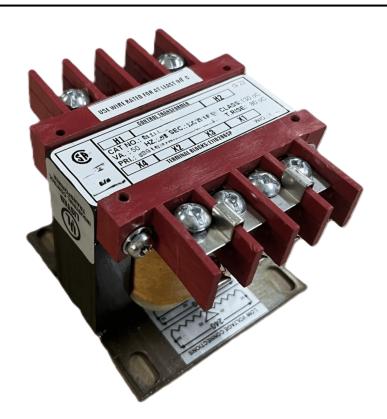

### 25VA 600 VOLTS TO 120/240 VOLTS SINGLE PHASE CONTROL TRANSFORMER

\$94.64 CAD

Single Phase Control Transformer with a capacity of 25VA, transforming 600 Volts to 120/240 Volts

SKU: CS25J-K

**Categories:** Control Transformers

#### **PRODUCT SPECIFICATIONS**

| Weight                     | 2.3 lbs                                                                              |
|----------------------------|--------------------------------------------------------------------------------------|
| Phases                     | 1                                                                                    |
| Connection                 | 1Ph-CT-SD-SD                                                                         |
| Primary Voltage            | 600                                                                                  |
| Primary Max Current        | <u>0.04A</u>                                                                         |
| Primary Markings           | H1-H2                                                                                |
| Primary Terminals          | <u>Terminals</u>                                                                     |
| Secondary Voltage          | 120/240                                                                              |
| Secondary Max Current      | <u>0.21A</u>                                                                         |
| Secondary Markings         | <u>X1-X2-X3-X4</u>                                                                   |
| Secondary Terminals        | <u>Terminals</u>                                                                     |
| Primary Taps               | N/A                                                                                  |
| Conductor Material         | Copper                                                                               |
| Temperatue Rise            | 80°C                                                                                 |
| Insuation Class            | 130°C (Class B)                                                                      |
| BIL (Insulation) Level     | <u>10kV</u>                                                                          |
| Efficiency (@35% Load) %   | N/A                                                                                  |
| Impedance Range            | <u>5.0 - 7.0%</u>                                                                    |
| Sound (db)                 | 40                                                                                   |
| Enclosure Type             | Core & Coil                                                                          |
| Enclosure Size             | See Core & Coil Chart                                                                |
| Finish/Colour              | N/A                                                                                  |
| Standards & Certifications | CSA Certified File No. LR34493, UL Listed File No. E110286, ISO 9001:2015 Registered |