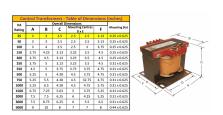

#### SCHEMATIC/DIAGRAM AND DIMENSION PICTURES

Single Phase Control Transformer with a capacity of 25VA, transforming 600 Volts to 120/240 Volts

#### **PRODUCT SPECIFICATIONS**

| Weight                     | 2.3 lbs                                                                              |
|----------------------------|--------------------------------------------------------------------------------------|
| Phases                     | 1                                                                                    |
| Connection                 | 1Ph-CT-SD-SD                                                                         |
| Primary Voltage            | 600                                                                                  |
| Primary Max Current        | <u>0.04A</u>                                                                         |
| Primary Markings           | H1-H2                                                                                |
| Primary Terminals          | <u>Terminals</u>                                                                     |
| Secondary Voltage          | 120/240                                                                              |
| Secondary Max Current      | <u>0.21A</u>                                                                         |
| Secondary Markings         | <u>X1-X2-X3-X4</u>                                                                   |
| Secondary Terminals        | <u>Terminals</u>                                                                     |
| Primary Taps               | N/A                                                                                  |
| Conductor Material         | Copper                                                                               |
| Temperatue Rise            | 80°C                                                                                 |
| Insuation Class            | 130°C (Class B)                                                                      |
| BIL (Insulation) Level     | <u>10kV</u>                                                                          |
| Efficiency (@35% Load) %   | N/A                                                                                  |
| Impedance Range            | <u>5.0 - 7.0%</u>                                                                    |
| Sound (db)                 | 40                                                                                   |
| Enclosure Type             | Core & Coil                                                                          |
| Enclosure Size             | See Core & Coil Chart                                                                |
| Finish/Colour              | N/A                                                                                  |
| Standards & Certifications | CSA Certified File No. LR34493, UL Listed File No. E110286, ISO 9001:2015 Registered |