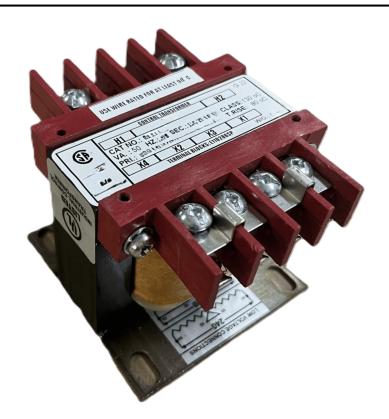

### 25VA 600 VOLTS TO 120/240 VOLTS SINGLE PHASE CONTROL TRANSFORMER

\$94.64 CAD

Single Phase Control Transformer with a capacity of 25VA, transforming 600 Volts to 120/240 Volts

SKU: CS25J-K

**Categories:** Control Transformers

#### SCHEMATIC/DIAGRAM AND DIMENSION PICTURES

Single Phase Control Transformer with a capacity of 25VA, transforming 600 Volts to 120/240 Volts

#### **PRODUCT SPECIFICATIONS**

| Weight                     | 2.3 lbs                                                                              |
|----------------------------|--------------------------------------------------------------------------------------|
| Phases                     | 1                                                                                    |
| Connection                 | 1Ph-CT-SD-SD                                                                         |
| Primary Voltage            | 600                                                                                  |
| Primary Max Current        | <u>0.04A</u>                                                                         |
| Primary Markings           | H1-H2                                                                                |
| Primary Terminals          | <u>Terminals</u>                                                                     |
| Secondary Voltage          | 120/240                                                                              |
| Secondary Max Current      | <u>0.21A</u>                                                                         |
| Secondary Markings         | <u>X1-X2-X3-X4</u>                                                                   |
| Secondary Terminals        | <u>Terminals</u>                                                                     |
| Primary Taps               | N/A                                                                                  |
| Conductor Material         | Copper                                                                               |
| Temperatue Rise            | 80°C                                                                                 |
| Insuation Class            | 130°C (Class B)                                                                      |
| BIL (Insulation) Level     | <u>10kV</u>                                                                          |
| Efficiency (@35% Load) %   | N/A                                                                                  |
| Impedance Range            | <u>5.0 - 7.0%</u>                                                                    |
| Sound (db)                 | 40                                                                                   |
| Enclosure Type             | Core & Coil                                                                          |
| Enclosure Size             | See Core & Coil Chart                                                                |
| Finish/Colour              | N/A                                                                                  |
| Standards & Certifications | CSA Certified File No. LR34493, UL Listed File No. E110286, ISO 9001:2015 Registered |