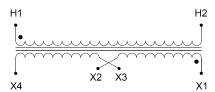

#### SCHEMATIC/DIAGRAM AND DIMENSION PICTURES

Single Phase Control Transformer with a capacity of 25VA, transforming 600 Volts to 120/240 Volts

#### **PRODUCT SPECIFICATIONS**

| Weight                     | 2.3 lbs                                                                              |
|----------------------------|--------------------------------------------------------------------------------------|
| Phases                     | 1                                                                                    |
| Connection                 | 1Ph-CT-SD-SD                                                                         |
| Primary Voltage            | 600                                                                                  |
| Primary Max Current        | <u>0.04A</u>                                                                         |
| Primary Markings           | H1-H2                                                                                |
| Primary Terminals          | <u>Terminals</u>                                                                     |
| Secondary Voltage          | 120/240                                                                              |
| Secondary Max Current      | <u>0.21A</u>                                                                         |
| Secondary Markings         | <u>X1-X2-X3-X4</u>                                                                   |
| Secondary Terminals        | <u>Terminals</u>                                                                     |
| Primary Taps               | N/A                                                                                  |
| Conductor Material         | Copper                                                                               |
| Temperatue Rise            | 80°C                                                                                 |
| Insuation Class            | 130°C (Class B)                                                                      |
| BIL (Insulation) Level     | <u>10kV</u>                                                                          |
| Efficiency (@35% Load) %   | N/A                                                                                  |
| Impedance Range            | <u>5.0 - 7.0%</u>                                                                    |
| Sound (db)                 | 40                                                                                   |
| Enclosure Type             | Core & Coil                                                                          |
| Enclosure Size             | See Core & Coil Chart                                                                |
| Finish/Colour              | N/A                                                                                  |
| Standards & Certifications | CSA Certified File No. LR34493, UL Listed File No. E110286, ISO 9001:2015 Registered |