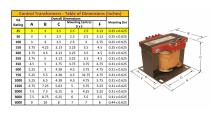

#### SCHEMATIC/DIAGRAM AND DIMENSION PICTURES

Single Phase Control Transformer with a capacity of 25VA, transforming 600 Volts to 120/240 Volts

#### **PRODUCT SPECIFICATIONS**

| Weight                     | 2.3 lbs                                                                              |
|----------------------------|--------------------------------------------------------------------------------------|
| Phases                     | 1                                                                                    |
| Connection                 | 1Ph-CT-SD-SD                                                                         |
| Primary Voltage            | 600                                                                                  |
| Primary Max Current        | <u>0.04A</u>                                                                         |
| Primary Markings           | H1-H2                                                                                |
| Primary Terminals          | <u>Terminals</u>                                                                     |
| Secondary Voltage          | 120/240                                                                              |
| Secondary Max Current      | <u>0.21A</u>                                                                         |
| Secondary Markings         | <u>X1-X2-X3-X4</u>                                                                   |
| Secondary Terminals        | <u>Terminals</u>                                                                     |
| Primary Taps               | N/A                                                                                  |
| Conductor Material         | Copper                                                                               |
| Temperatue Rise            | 80°C                                                                                 |
| Insuation Class            | 130°C (Class B)                                                                      |
| BIL (Insulation) Level     | <u>10kV</u>                                                                          |
| Efficiency (@35% Load) %   | N/A                                                                                  |
| Impedance Range            | <u>5.0 - 7.0%</u>                                                                    |
| Sound (db)                 | 40                                                                                   |
| Enclosure Type             | Core & Coil                                                                          |
| Enclosure Size             | See Core & Coil Chart                                                                |
| Finish/Colour              | N/A                                                                                  |
| Standards & Certifications | CSA Certified File No. LR34493, UL Listed File No. E110286, ISO 9001:2015 Registered |