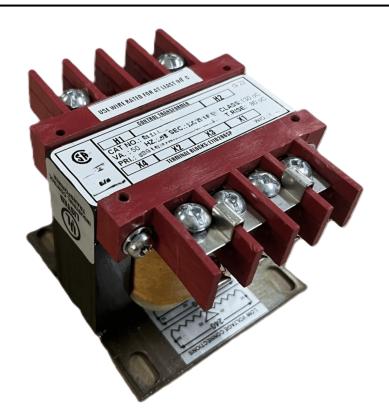

### 25VA 600 VOLTS TO 120/240 VOLTS SINGLE PHASE CONTROL TRANSFORMER

\$94.64 CAD

Single Phase Control Transformer with a capacity of 25VA, transforming 600 Volts to 120/240 Volts

SKU: CS25J-K

**Categories:** Control Transformers

#### SCHEMATIC/DIAGRAM AND DIMENSION PICTURES

Single Phase Control Transformer with a capacity of 25VA, transforming 600 Volts to 120/240 Volts