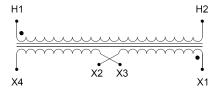

#### SCHEMATIC/DIAGRAM AND DIMENSION PICTURES

Single Phase Control Transformer with a capacity of 25VA, transforming 600 Volts to 120/240 Volts

#### **PRODUCT SPECIFICATIONS**

| Weight                     | 2.3 lbs                                                                              |
|----------------------------|--------------------------------------------------------------------------------------|
| Phases                     | 1                                                                                    |
| Connection                 | 1Ph-CT-SD-SD                                                                         |
| Primary Voltage            | 600                                                                                  |
| Primary Max Current        | <u>0.04A</u>                                                                         |
| Primary Markings           | H1-H2                                                                                |
| Primary Terminals          | <u>Terminals</u>                                                                     |
| Secondary Voltage          | 120/240                                                                              |
| Secondary Max Current      | <u>0.21A</u>                                                                         |
| Secondary Markings         | <u>X1-X2-X3-X4</u>                                                                   |
| Secondary Terminals        | <u>Terminals</u>                                                                     |
| Primary Taps               | N/A                                                                                  |
| Conductor Material         | Copper                                                                               |
| Temperatue Rise            | 80°C                                                                                 |
| Insuation Class            | 130°C (Class B)                                                                      |
| BIL (Insulation) Level     | <u>10kV</u>                                                                          |
| Efficiency (@35% Load) %   | N/A                                                                                  |
| Impedance Range            | <u>5.0 - 7.0%</u>                                                                    |
| Sound (db)                 | 40                                                                                   |
| Enclosure Type             | Core & Coil                                                                          |
| Enclosure Size             | See Core & Coil Chart                                                                |
| Finish/Colour              | N/A                                                                                  |
| Standards & Certifications | CSA Certified File No. LR34493, UL Listed File No. E110286, ISO 9001:2015 Registered |